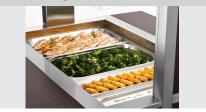

• Power load: 2,262 kW | 230 V | 50 Hz

· Number of tanks:

30 °C to 90 °C • Temperature range: · Tray slide:

Folding

Dimensions: B 1,170 x T 250 mm

• Basin size, GN format: 3 x 1/1 GN ON/OFF Control lamp: • Drain cock: Yes Connection cable type: Spiral cable • Length cable: 1,6 m Germ guard: Yes · Lighting:

√ 3 x 1/1 GN

✓ Max. depth of GN containers: 200 mm

With tray slide

✓ Hinged

✓ Dimensions: W 1,170 x D 250 mm

Lighting

Can be controlled separately