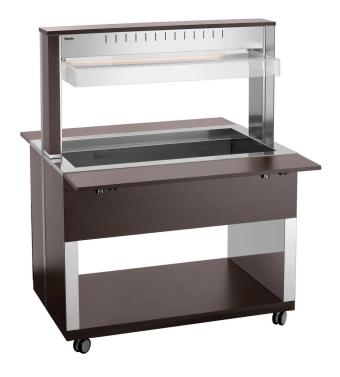

## **Buffet trolley W3110-200W**

The mobile buffet solution with a modern wooden design – this buffet cart has germ protection and LED lighting. It is designed for three 1/1 GN containers and uses the bain-marie principle to keep buffet dishes warm and to retain their quality and appeal.

• Power load: 2,262 kW | 230 V | 50 Hz

· Number of tanks:

30 °C to 90 °C • Temperature range: · Tray slide:

Folding

Dimensions: B 1,170 x T 250 mm

• Basin size, GN format: 3 x 1/1 GN ON/OFF Control lamp: • Drain cock: Yes Connection cable type: Spiral cable • Length cable: 1,6 m Germ guard: Yes · Lighting:

Can be switched separately • Delivery state: Permanently mounted Stainless steel sink · Properties: · Colour: Wenge

· Not included in delive-**GN** containers

· Depth GN container

max.:

200 mm

Including: 3 bars: Length 528 mm, width

30 mm

· Material: Laminated wood

> Stainless steel Plastic

• Important information:

• Swivel casters: 4 swivel casters, 2 with brake W 1,170 x D 1,250 x H 1,510 • Size:

mm

• Weight: 110.6 kg

Designed for: