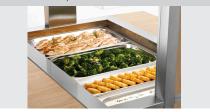

• Power load: 2,262 kW | 230 V | 50 Hz

· Number of tanks:

30 °C to 90 °C • Temperature range: · Tray slide:

Folding

Dimensions: B 1,170 x T 250 mm

• Basin size, GN format: 3 x 1/1 GN ON/OFF Control lamp: • Drain cock: Yes • Connection cable type: Spiral cable • Length cable: 1,6 m Germ guard: Yes · Lighting:

Can be switched separately • Delivery state: Permanently mounted Stainless steel sink · Properties:

· Colour: Elm

· Not included in delive-**GN** containers

· Depth GN container 200 mm

max.:

Including: 3 bars: Length 528 mm, width