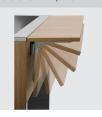

• Power load: 2,262 kW | 230 V | 50 Hz

· Number of tanks:

30 °C to 90 °C • Temperature range: · Tray slide:

Folding

Dimensions: B 1,170 x T 250 mm

• Basin size, GN format: 3 x 1/1 GN ON/OFF Control lamp: • Drain cock: Yes • Connection cable type: Spiral cable • Length cable: 1,6 m Germ guard: Yes · Lighting:

✓ Max. depth of GN containers: 200 mm

With tray slide

✓ Hinged

✓ Dimensions: W 1,170 x D 250 mm

Lighting

Can be controlled separately