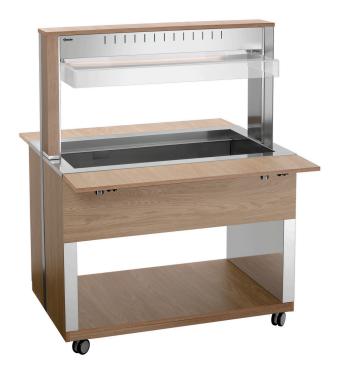

## **Buffet trolley W3110-200U**

The mobile buffet solution with a modern wooden design – this buffet cart has germ protection and LED lighting. It is designed for three 1/1 GN containers and uses the bain-marie principle to keep buffet dishes warm and to retain their quality and appeal.

• Power load: 2,262 kW | 230 V | 50 Hz

· Number of tanks:

30 °C to 90 °C • Temperature range: · Tray slide:

Folding

Dimensions: B 1,170 x T 250 mm

• Basin size, GN format: 3 x 1/1 GN ON/OFF Control lamp: • Drain cock: Yes • Connection cable type: Spiral cable • Length cable: 1,6 m Germ guard: Yes · Lighting:

Can be switched separately • Delivery state: Permanently mounted Stainless steel sink · Properties:

· Colour: Elm

· Not included in delive-**GN** containers

· Depth GN container 200 mm

max.:

Including: 3 bars: Length 528 mm, width

30 mm

· Material: Laminated wood

> Stainless steel Plastic

• Important information:

• Swivel casters: 4 swivel casters, 2 with brake W 1,170 x D 1,250 x H 1,510 • Size:

mm • Weight: 110.6 kg

Designed for:

√ 3 x 1/1 GN

✓ Max. depth of GN containers: 200 mm

With tray slide

✓ Hinged

✓ Dimensions: W 1,170 x D 250 mm

Lighting

Can be controlled separately