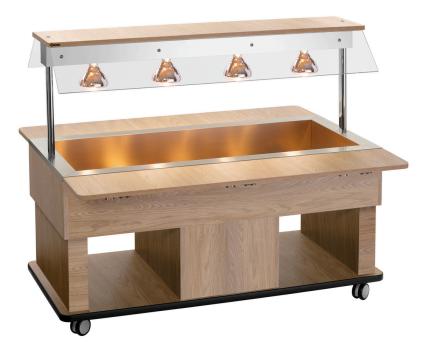

## Buffet trolley Kids W4110-150U

The mobile buffet solution for children – because they, too, love looking at food and like to make their own choice of perfectly heated dishes.

| <ul> <li>Serving height:</li> <li>Power load:</li> <li>Number of tanks:</li> <li>Temperature range:</li> <li>Tray slide:</li> </ul> | 700 mm<br>2,1 kW   230 V   50 Hz<br>1<br>30 °C to 90 °C<br>yes<br>Folding                                                             |
|-------------------------------------------------------------------------------------------------------------------------------------|---------------------------------------------------------------------------------------------------------------------------------------|
| <ul><li>Basin size, GN format:</li><li>Control lamp:</li></ul>                                                                      | Dimensions: B 1,460 x T 250 mm<br>4 x 1/1 GN<br>Heat up<br>Lighting                                                                   |
| <ul> <li>Drain cock:</li> <li>Connection cable type:</li> <li>Length cable:</li> <li>Germ guard:</li> <li>Lighting:</li> </ul>      | Yes<br>Spiral cable<br>1 m<br>Yes<br>Infrared heat lamps                                                                              |
| <ul> <li>Delivery state:</li> <li>Swivel casters:</li> <li>Properties:</li> <li>Colour:</li> </ul>                                  | Can be switched separately<br>Permanently mounted<br>5 swivel casters, 2 with brake<br>Stainless steel sink<br>Rounded corners<br>Flm |
| <ul> <li>Not included in delive-<br/>ry:</li> </ul>                                                                                 | GN containers                                                                                                                         |
| Including:                                                                                                                          | 4 bars: Length 528 mm, width<br>30 mm                                                                                                 |
| • Material:                                                                                                                         | Laminated wood<br>Stainless steel<br>Plastic                                                                                          |
| <ul> <li>Important information:</li> <li>Depth GN container<br/>max.:</li> </ul>                                                    | -<br>150 mm                                                                                                                           |
|                                                                                                                                     |                                                                                                                                       |

GB 03/2023 1/1 • Size:

• Weight:

W 1,425 x D 1,160 x H 1,200 mm 96 kg