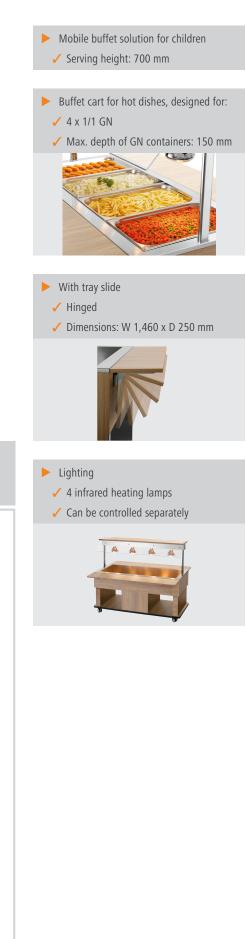

## Buffet trolley Kids W4110-150U

The mobile buffet solution for children – because they, too, love looking at food and like to make their own choice of perfectly heated dishes.

| <ul> <li>Serving height:</li> <li>Power load:</li> <li>Number of tanks:</li> <li>Temperature range:</li> <li>Tray slide:</li> </ul> | 700 mm<br>2,1 kW   230 V   50 Hz<br>1<br>30 °C to 90 °C<br>yes<br>Folding                                                             |
|-------------------------------------------------------------------------------------------------------------------------------------|---------------------------------------------------------------------------------------------------------------------------------------|
| <ul><li>Basin size, GN format:</li><li>Control lamp:</li></ul>                                                                      | Dimensions: B 1,460 x T 250 mm<br>4 x 1/1 GN<br>Heat up<br>Lighting                                                                   |
| <ul> <li>Drain cock:</li> <li>Connection cable type:</li> <li>Length cable:</li> <li>Germ guard:</li> <li>Lighting:</li> </ul>      | Yes<br>Spiral cable<br>1 m<br>Yes<br>Infrared heat lamps                                                                              |
| <ul> <li>Delivery state:</li> <li>Swivel casters:</li> <li>Properties:</li> <li>Colour:</li> </ul>                                  | Can be switched separately<br>Permanently mounted<br>5 swivel casters, 2 with brake<br>Stainless steel sink<br>Rounded corners<br>Flm |
| <ul> <li>Not included in delive-<br/>ry:</li> </ul>                                                                                 | GN containers                                                                                                                         |
| Including:                                                                                                                          | 4 bars: Length 528 mm, width<br>30 mm                                                                                                 |
| • Material:                                                                                                                         | Laminated wood<br>Stainless steel<br>Plastic                                                                                          |
| <ul> <li>Important information:</li> <li>Depth GN container<br/>max.:</li> </ul>                                                    | -<br>150 mm                                                                                                                           |
|                                                                                                                                     |                                                                                                                                       |