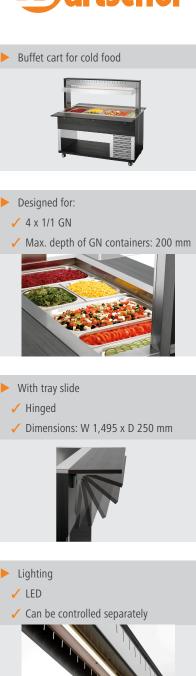

## Buffet trolley K4110-200A

## 

The mobile buffet solution with a modern wooden design – this buffet cart has germ protection and LED lighting. It is designed for four 1/1 GN containers and can be relied on to keep buffet dishes chilled.

## Cooling:

- Coolant:
- Climate class:
- Power load:
- Number of tanks:

Static

3

1

yes Folding

R290 / 0,070 kg

2 °C to 4 °C

4 x 1/1 GN

Spiral cable

ON/OFF

Yes

1,8 m

Yes

LED

0,362 kW | 230 V | 50 Hz

Dimensions: B 1,495 x T 250 mm

Can be switched separately

4 bars: Length 528 mm, width

6 swivel casters, 2 with brake

Permanently mounted

Stainless steel sink

Anthracite

200 mm

30 mm

Laminated wood Stainless steel Plastic

GN containers

- Temperature range:
- Tray slide:
- Basin size, GN format:
- Control lamp:
- Drain cock:
- Connection cable type:
- Length cable: Germ guard:
- Lighting:
- 5.5
- Delivery state:
- Properties:
- Colour:
- Not included in delivery:
- Depth GN container
- max.:
- Including:
- Material:
- Important information:
- Swivel casters: