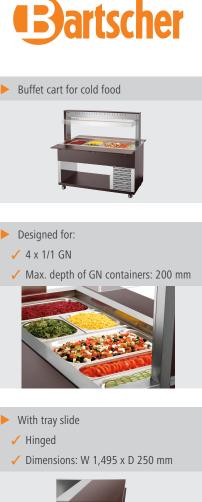

## Buffet trolley K4110-200W

## 

The mobile buffet solution with a modern wooden design – this buffet cart has germ protection and LED lighting. It is designed for four 1/1 GN containers and can be relied on to keep buffet dishes chilled.

4 x 1/1 GN

Spiral cable

ON/OFF

Yes

1,8 m

Yes

LED

0,362 kW | 230 V | 50 Hz