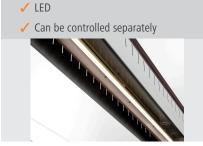

4 x 1/1 GN

Spiral cable

ON/OFF

Yes

1,8 m

Yes

LED

0,362 kW | 230 V | 50 Hz

Dimensions: B 1,495 x T 250 mm

Can be switched separately

4 bars: Length 528 mm, width

6 swivel casters, 2 with brake

Permanently mounted

Stainless steel sink Wenge

GN containers

200 mm