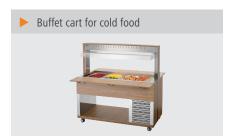

## Buffet trolley K4110-200U

The mobile buffet solution with a modern wooden design — this buffet cart has germ protection and LED lighting. It is designed for four 1/1 GN containers and can be relied on to keep buffet dishes chilled.