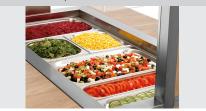

Basin size, GN format: 4 x 1/1 GN
Control lamp: ON/OFF
Drain cock: Yes
Connection cable type: Spiral cable
Length cable: 1,8 m
Germ guard: Yes
Lighting: LED

Can be switched separately
Delivery state: Permanently mounted
Properties: Stainless steel sink

• Colour: Elm

• Not included in delive- GN containers

rv:

Depth GN container

max.:

200 mm

• Including:

4 bars: Length 528 mm, width