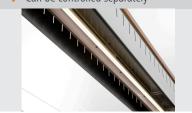

Basin size, GN format: 4 x 1/1 GN
Control lamp: ON/OFF
Drain cock: Yes
Connection cable type: Spiral cable
Length cable: 1,8 m
Germ guard: Yes
Lighting: LED

Can be switched separately
Delivery state: Permanently mounted
Properties: Stainless steel sink

✓ 4 x 1/1 GN

✓ Max. depth of GN containers: 200 mm

With tray slide

✓ Hinged

✓ Dimensions: W 1,495 x D 250 mm

Lighting

/ LFD

✓ Can be controlled separately