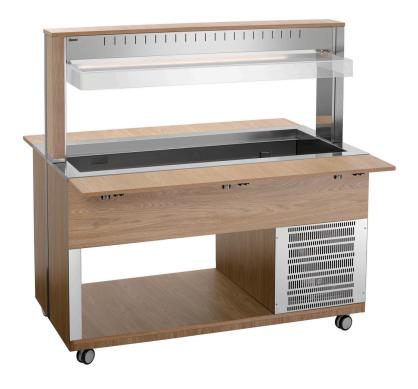

## Buffet trolley K4110-200U

The mobile buffet solution with a modern wooden design — this buffet cart has germ protection and LED lighting. It is designed for four 1/1 GN containers and can be relied on to keep buffet dishes chilled.

Basin size, GN format: 4 x 1/1 GN
Control lamp: ON/OFF
Drain cock: Yes
Connection cable type: Spiral cable
Length cable: 1,8 m
Germ guard: Yes
Lighting: LED

Can be switched separately
Delivery state: Permanently mounted
Properties: Stainless steel sink

• Colour: Elm

• Not included in delive- GN containers

rv:

Depth GN container

max.:

200 mm

• Including:

4 bars: Length 528 mm, width

30 mm

• Material: Laminated wood

Stainless steel Plastic

Important information:

• Swivel casters: 6 swivel casters, 2 with brake

• Size: W 1,500 x D 1,250 x H 1,425

mm 155.7 kg

Designed for: