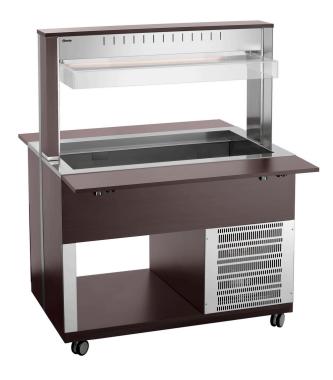

## **B**artscher

The mobile buffet solution with a modern wooden design - this buffet cart has germ protection and LED lighting. It is designed for three 1/1 GN containers and can be relied on to keep buffet dishes chilled.

| Coo | lina. |
|-----|-------|

Static Coolant: R290 / 0,070 kg Climate class: 3 0,34 kW | 230 V | 50 Hz • Power load: • Number of tanks: 1 • Temperature range: 2 °C to 4 °C • Tray slide: yes Folding Dimensions: B 1,170 x T 250 mm • Basin size, GN format: 3 x 1/1 GN • Control lamp: ON/OFF • Drain cock: Yes • Connection cable type: Spiral cable Length cable: 1,8 m • Germ guard: Yes • Lighting: LED Can be switched separately • Delivery state: Permanently mounted 5 swivel casters, 2 with brake • Swivel casters: • Properties: Stainless steel sink · Colour: Wenge GN containers · Not included in delivery Depth GN container 200 mm max.: Including: 3 bars: Length 528 mm, width 30 mm • Material: Laminated wood Stainless steel

Plastic

- Size: • Weight:

W 1,170 x D 1,245 x H 1,510 mm 137 kg

• Important information: