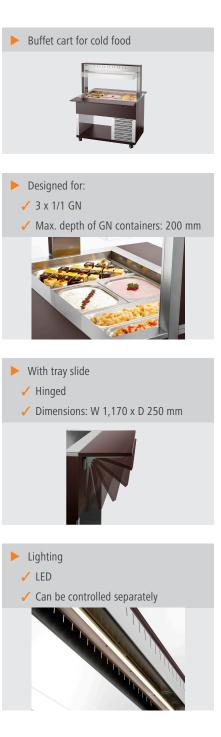

## **B**artscher

The mobile buffet solution with a modern wooden design - this buffet cart has germ protection and LED lighting. It is designed for three 1/1 GN containers and can be relied on to keep buffet dishes chilled.

| Coo | lina. |
|-----|-------|

Static Coolant: R290 / 0,070 kg Climate class: 3 0,34 kW | 230 V | 50 Hz • Power load: • Number of tanks: 1 • Temperature range: 2 °C to 4 °C • Tray slide: yes Folding Dimensions: B 1,170 x T 250 mm • Basin size, GN format: 3 x 1/1 GN • Control lamp: ON/OFF • Drain cock: Yes • Connection cable type: Spiral cable Length cable: 1,8 m • Germ guard: Yes • Lighting: LED Can be switched separately • Delivery state: Permanently mounted 5 swivel casters, 2 with brake • Swivel casters: • Properties: Stainless steel sink · Colour: Wenge GN containers · Not included in delivery Depth GN container 200 mm max.: Including: 3 bars: Length 528 mm, width 30 mm • Material: Laminated wood Stainless steel