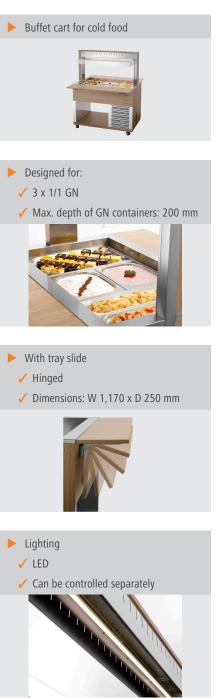

| Cool | lina |
|------|------|
|      |      |

Static Coolant: R290 / 0,070 kg Climate class: 3 0,34 kW | 230 V | 50 Hz • Power load: • Number of tanks: 1 • Temperature range: 2 °C to 4 °C • Tray slide: yes Folding Dimensions: B 1,170 x T 250 mm • Basin size, GN format: 3 x 1/1 GN • Control lamp: ON/OFF • Drain cock: Yes • Connection cable type: Spiral cable Length cable: 1,8 m • Germ guard: Yes • Lighting: LED Can be switched separately • Delivery state: Permanently mounted 5 swivel casters, 2 with brake • Swivel casters: • Properties: Stainless steel sink · Colour: Elm · Not included in delive-GN containers ry: Depth GN container 200 mm max.: Including: 3 bars: Length 528 mm, width 30 mm • Material: Laminated wood Stainless steel