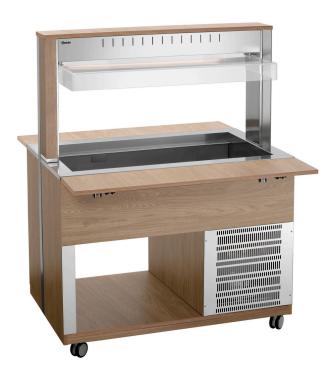

## **B**artscher

The mobile buffet solution with a modern wooden design - this buffet cart has germ protection and LED lighting. It is designed for three 1/1 GN containers and can be relied on to keep buffet dishes chilled.

| Cool | lina |
|------|------|
|      |      |

Static Coolant: R290 / 0,070 kg Climate class: 3 0,34 kW | 230 V | 50 Hz • Power load: • Number of tanks: 1 • Temperature range: 2 °C to 4 °C • Tray slide: yes Folding Dimensions: B 1,170 x T 250 mm • Basin size, GN format: 3 x 1/1 GN • Control lamp: ON/OFF • Drain cock: Yes • Connection cable type: Spiral cable Length cable: 1,8 m • Germ guard: Yes • Lighting: LED Can be switched separately • Delivery state: Permanently mounted 5 swivel casters, 2 with brake • Swivel casters: • Properties: Stainless steel sink · Colour: Elm · Not included in delive-GN containers ry: Depth GN container 200 mm max.: Including: 3 bars: Length 528 mm, width 30 mm • Material: Laminated wood Stainless steel