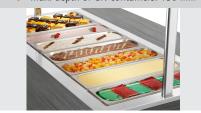

## **Buffet trolley Kids K4110-150A**

- Mobile buffet solution for children
- ✓ Serving height: 700 mm
- Buffet cart for cold dishes, designed for:
  - √ 4 x 1/1 GN
  - ✓ Max. depth of GN containers: 150 mm

· Serving height: 700 mm · Cooling: Static · Coolant: R290 / 0,060 kg

• Climate class: 3 0,356 kW | 230 V | 50 Hz • Power load:

Number of tanks: • Temperature range: 2 °C to 4 °C 4 x 1/1 GN Basin size, GN format: • Control lamp: ON/OFF • Drain cock: Yes • Connection cable type: Spiral cable · Length cable: 1 m • Germ guard: Yes