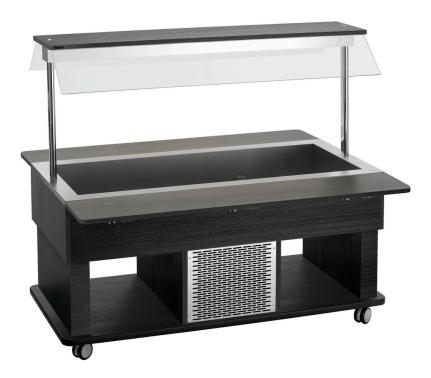

## **Buffet trolley Kids K4110-150A**

- Mobile buffet solution for children
- ✓ Serving height: 700 mm
- Buffet cart for cold dishes, designed for:
  - √ 4 x 1/1 GN
  - ✓ Max. depth of GN containers: 150 mm

- With tray slide
  - ✓ Hinged
  - ✓ Dimensions: W 1,460 x D 250 mm

Lighting ✓ LED

✓ Can be controlled separately

The mobile buffet solution for children – because they, too, love looking at food and like to make their own choice of perfectly chilled dishes.

· Depth GN container

max.:

• Weight:

• Size:

150 mm

106.2 kg

mm

W 1,160 x D 1,420 x H 1,200

· Serving height: 700 mm · Cooling: Static · Coolant: R290 / 0,060 kg

• Climate class: 3 0,356 kW | 230 V | 50 Hz • Power load:

Number of tanks: • Temperature range: 2 °C to 4 °C 4 x 1/1 GN Basin size, GN format: • Control lamp: ON/OFF • Drain cock: Yes • Connection cable type: Spiral cable · Length cable: 1 m • Germ guard: Yes

LED • Lighting: Can be switched separately · Delivery state: Permanently mounted · Swivel casters: 5 swivel casters, 2 with brake

Stainless steel sink · Properties: Rounded corners

· Colour: Anthracite • Not included in delive-**GN** containers

4 bars: Length 528 mm, width · Including: 30 mm

> Laminated wood Stainless steel Plastic

• Important information: • Tray slide:

· Material:

Dimensions: B 1,460 x T 250 mm