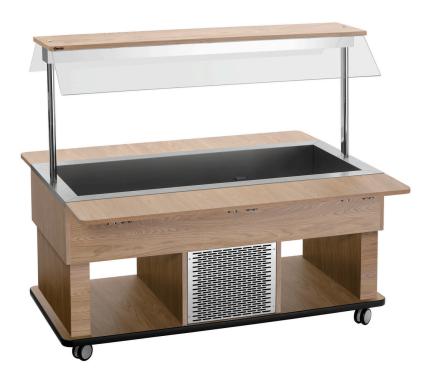

## **Buffet trolley Kids K4110-150U**

- Mobile buffet solution for children
  - ✓ Serving height: 700 mm
- Buffet cart for cold dishes, designed for:
  - √ 4 x 1/1 GN
- ✓ Max. depth of GN containers: 150 mm

- ▶ With tray slide
- ✓ Hinged
- ✓ Dimensions: W 1,460 x D 250 mm

Lighting ✓ LED

✓ Can be controlled separately

The mobile buffet solution for children - because they, too, love looking at food and like to make their own choice of perfectly chilled dishes.

• Number of tanks:

W 1,160 x D 1,420 x H 1,200

mm

106.2 kg

• Size:

• Weight:

· Serving height: 700 mm · Cooling: · Coolant: R290 / 0,060 kg

0,356 kW | 230 V | 50 Hz • Power load:

• Temperature range: 2 °C to 4 °C • Tray slide: Folding

• Climate class:

Dimensions: B 1,460 x T 250 mm

• Basin size, GN format: 4 x 1/1 GN · Control lamp: ON/OFF · Drain cock: Yes Connection cable type: Spiral cable • Length cable: 1 m • Germ guard: • Lighting: LED

Can be switched separately Permanently mounted • Delivery state: · Swivel casters: 5 swivel casters, 2 with brake • Properties: Stainless steel sink

Rounded corners

· Colour: · Not included in delive-**GN** containers

· Depth GN container

150 mm

max.: · Including: 4 bars: Length 528 mm, width

Laminated wood · Material: Stainless steel

Plastic

• Important information: