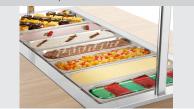

## **Buffet trolley Kids K4110-150U**

- Mobile buffet solution for children
  - ✓ Serving height: 700 mm
- Buffet cart for cold dishes, designed for:
  - √ 4 x 1/1 GN
- ✓ Max. depth of GN containers: 150 mm

• Temperature range: 2 °C to 4 °C • Tray slide: Folding

• Climate class:

Dimensions: B 1,460 x T 250 mm

• Basin size, GN format: 4 x 1/1 GN · Control lamp: ON/OFF · Drain cock: Yes Connection cable type: Spiral cable • Length cable: 1 m • Germ guard: • Lighting: LED

· Depth GN container

150 mm

max.: · Including: 4 bars: Length 528 mm, width

Laminated wood · Material: Stainless steel

Plastic

• Important information: