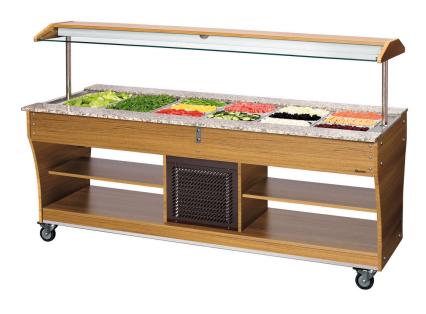

## Buffet trolley, cold, 6x 1/1 GN

- Designed for:
  - ✓ 6 x 1/1 GN
  - ✓ Max. depth of GN containers: 150 mm
- Prepared for attachment of matching tray chute on both sides

Cold food perfectly presented.

The buffet cart is optimally equipped with integrated lighting, germ guard with shelf function and wheels for convenient transport.

· Cooling: Static

· Coolant: R290 / 0,075 kg • Power load: 0,507 kW | 230 V | 50 Hz

Number of tanks:

2 °C to 10 °C • Temperature range: 6 x 1/1 GN Basin size, GN format: Control lamp: ON/OFF • Drain cock: No • Germ guard: Yes

• Lighting: On the germ guard • Delivery state: Building kit (simple assembly) 4 swivel casters, 2 with brake Swivel casters: • Properties: Work surface made of Granit Ro-

sa Porrino

Stainless steel sink

· Colour: Teak

· Not included in delive-**GN** containers

· Depth GN container 150 mm

max.:

• Material: Wood

• Important information:

W 2,150 x D 880 x H 1,370 mm • Size:

• Weight: 194.1 kg