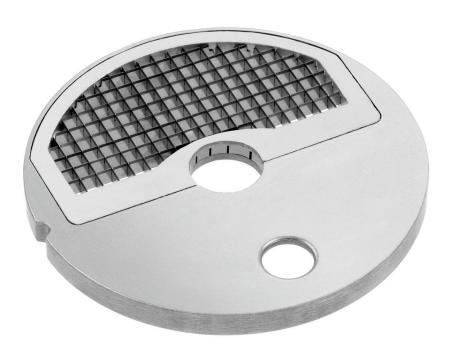

## Cutting disk for dices PS8

Designed for vegetable cutter GMS600

The disk can only be used in combination with the cutter disk DF8.

• Can only be used in Cutting disk for slices DF8

combination with:

Cutting thickness: 8 x 8 mm
Designed for: Cubes
Important information: -

## Cutting disk for dices PS8

Add on Products

10 - 18 cutting disks (depending on the model) Capacity:

• Important information:

• Material: Stainless steel • Distance between grates: 17 mm

• Dishwasher-suitable: No • Setting feet: Metal struts