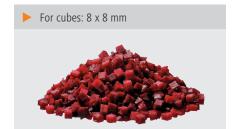

## Cutting disk for dices PS8

Designed for vegetable cutter GMS600

The disk can only be used in combination with the cutter disk DF8.

• Can only be used in Cutting disk for slices DF8

combination with:

Cutting thickness: 8 x 8 mm
Designed for: Cubes
Important information: -