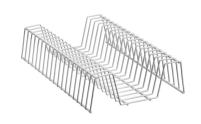

## Cutting disk for dices PS10

Add on Products

• Important information:

• Material:

• Distance between grates: • Dishwasher-suitable:

• Setting feet:

Size:

• Weight:

Capacity:

Stainless steel

17 mm

Metal struts

W 400 x D 245 x H 85 mm

10 - 18 cutting disks (depending on the model)

0.7 kg

Code-No. A120255 GTIN 4015613615417