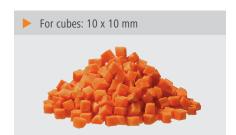

Cutting thickness: 10 x 10 mm
Designed for: Cubes
Important information: -

Suitable for: Vegetable cutter GMS601
Size: W 210 x D 210 x H 16 mm

• Weight: 0.69 kg