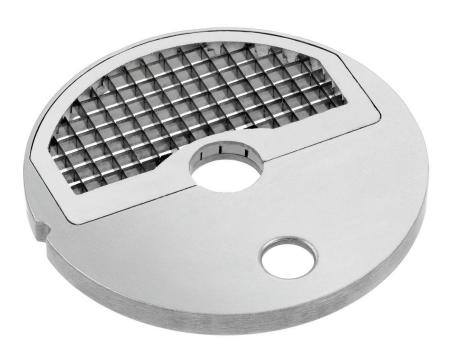

## Cutting disk for dices PS10

Designed for vegetable cutter GMS600

The disk can only be used in combination with the cutter disk DF10.

• Can only be used in Cutting disk for slices DF10

combination with:

Cutting thickness: 10 x 10 mm
Designed for: Cubes
Important information: -

Suitable for: Vegetable cutter GMS601
Size: W 210 x D 210 x H 16 mm

• Weight: 0.69 kg

## Cutting disk for dices PS10

Add on Products

• Important information:

• Material:

• Distance between grates: • Dishwasher-suitable:

• Setting feet:

Size:

• Weight: