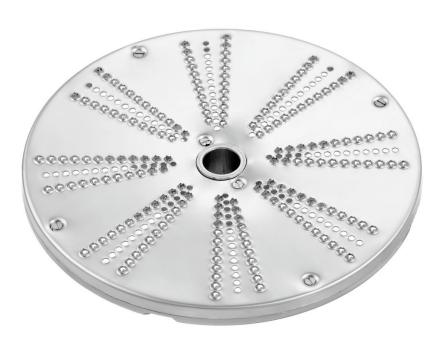

## **Cutting disk for grating DTV**

Designed for vegetable cutter GMS600

## Cutter disk for hard cheese, e.g. Parmesan

Cutting thickness: 1 mmDesigned for: Hard cheese

Cheese grater Grater

• Important information: -

Suitable for: Vegetable cutter GMS601
Size: W 206 x D 206 x H 35 mm