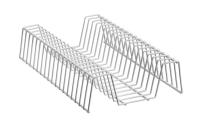

## **Cutting disk for grating DTV**

Add on Products

STAINLESS STEEL

• Important information:

• Material:

• Distance between grates: 17 mm • Dishwasher-suitable:

• Setting feet:

Size:

• Weight:

Capacity:

Stainless steel

10 - 18 cutting disks (depending on the model)

Metal struts

W 400 x D 245 x H 85 mm

0.7 kg

Code-No. A120255