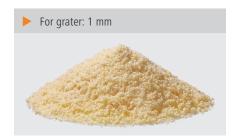

## Cutter disk for hard cheese, e.g. Parmesan

Cutting thickness: 1 mmDesigned for: Hard cheese

Cheese grater Grater

• Important information: -

Suitable for: Vegetable cutter GMS601
Size: W 206 x D 206 x H 35 mm