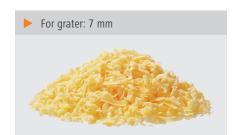

## **Cutting disk for grating DT7**

Designed for vegetable cutter GMS600

Cutter disk for semi-hard cheese, e.g. Gouda.

• Cutting thickness: 7 mm

• Designed for: Semi-hard cheese

Cheese grater Grater

• Important information: