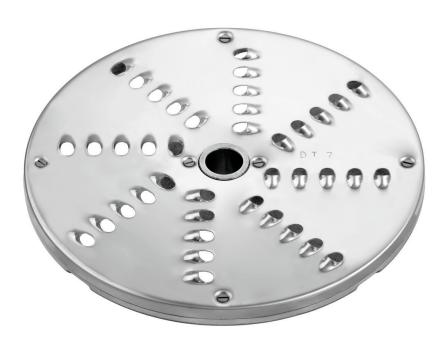

## **Cutting disk for grating DT7**

Designed for vegetable cutter GMS600

Cutter disk for semi-hard cheese, e.g. Gouda.

• Cutting thickness: 7 mm

• Designed for: Semi-hard cheese

Cheese grater Grater

• Important information:

## Cutting disk for grating DT7

Add on Products

10 - 18 cutting disks (depending on the model) Capacity:

• Important information:

• Material: Stainless steel • Distance between grates: 17 mm

• Dishwasher-suitable: • Setting feet: Metal struts