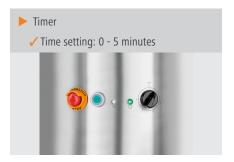

0,75 kW | 230 V | 50 Hz • Power load:

· Water connection: 3/4"

• Time adjustment: 0 to 5 minutes

• ON/OFF switch: No 10 kg • Storage capacity: Speed control: 1 level • Timer: Yes Stainless steel Material:

38 kg • Weight:

Max. speed: 240 rpm

► Emergency off: Yes