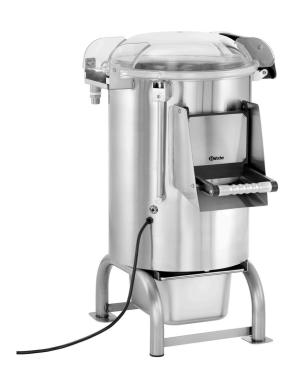

## Potato peeling machine 10KG

Freshly peeled potatoes with no effort – up to 130 kg of potatoes can be peeled in an hour using the friction disk of this machine. Features such as a timer and an emergency off function enable problemfree and safe work.

0,75 kW | 230 V | 50 Hz • Power load:

· Water connection: 3/4"

• Time adjustment: 0 to 5 minutes

• ON/OFF switch: No 10 kg • Storage capacity: Speed control: 1 level • Timer: Yes Stainless steel Material:

• Important information:

Operational · Control lamp: In operation

• Overload protection: Yes

• Emergency off: Yes Protection class: IP23 • Output max.: 200 kg / hour • Rpm max.: 240 r. / min.

• Size: W 670 x D 540 x H 860 mm

38 kg • Weight:

Max. speed: 240 rpm

► Emergency off: Yes