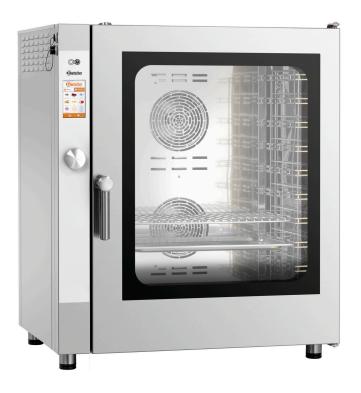

## Bartscher

The Bartscher combi steamer from the Silversteam series with electronic control and 10 shelves in 1/1 GN format – it's the ideal partner for every kitchen. The rack control function allows diverse meals to be prepared at different times. What a relief that the Silversteam has everything under control for you!