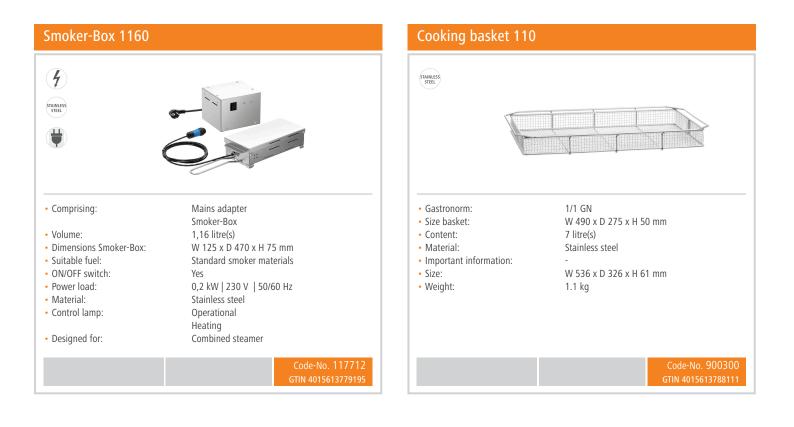

|                                                                                                                                                                                      |
| Material cooking<br>chamber:                                                                                                          | CNS 18/10                                                                                                                             |                                                                                |                                                                                                                                                                                      |





## Combi steamer Silversteam 10111D

Add on Products