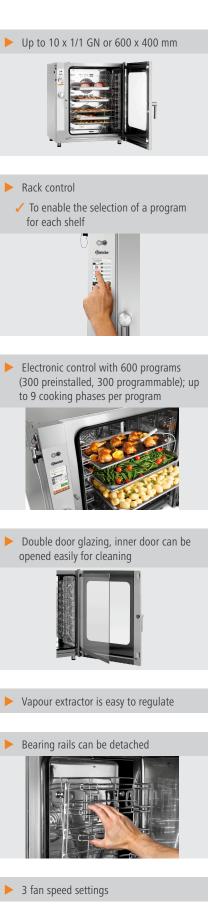

## Bartscher

The Bartscher combi steamer from the Silversteam series with electronic control and 10 shelves in 1/1 GN format – it's the ideal partner for every kitchen. The rack control function allows diverse meals to be prepared at different times. What a relief that the Silversteam has everything under control for you!

°C 300

CNS 18/10

2023

| <ul> <li>Power load:</li> <li>Equipment connection:</li> <li>Temperature range:</li> <li>Control unit:</li> <li>Functions:</li> </ul> | 12,6 kW   400 V   50 Hz<br>3 NAC<br>50 °C to 300 °C<br>Touch<br>Circulating air<br>Steam<br>Combi-steaming<br>Low temperature cooking | <ul> <li>Number of fans:</li> <li>Properties:</li> <li>LED display:</li> </ul> | 2<br>Rounded baking chamber<br>Bearing rails can be detached<br>Double-winged door pane<br>LED lighting in door<br>Socket (500 W) for connection of<br>an extractor hood<br>Steaming |
|---------------------------------------------------------------------------------------------------------------------------------------|---------------------------------------------------------------------------------------------------------------------------------------|--------------------------------------------------------------------------------|--------------------------------------------------------------------------------------------------------------------------------------------------------------------------------------|
|                                                                                                                                       | Delta-T cooking<br>Reversing motor direction (fan<br>wheels)<br>Steam production by means of<br>direct injection                      |                                                                                | Delta-T cooking<br>Cooking phases<br>Core temperature<br>Fan speed<br>Program                                                                                                        |
| <ul> <li>Rack control:</li> <li>Continuous operation:</li> </ul>                                                                      | Yes<br>Yes                                                                                                                            |                                                                                | Temperature<br>Time                                                                                                                                                                  |
| <ul> <li>Vapour extractor:</li> </ul>                                                                                                 | Yes                                                                                                                                   | Including:                                                                     | 1 grille 1/1 GN                                                                                                                                                                      |
| Core temperature sen-<br>sor connection:                                                                                              | Side                                                                                                                                  | 5                                                                              | 1 tray 1/1 GN<br>1 water supply hose                                                                                                                                                 |
| USB connection:                                                                                                                       | Side                                                                                                                                  | <ul> <li>Available on request:</li> </ul>                                      | -                                                                                                                                                                                    |
| <ul> <li>Fan speed:</li> </ul>                                                                                                        | 3 levels                                                                                                                              | <ul> <li>Control lamp:</li> </ul>                                              | -                                                                                                                                                                                    |
| <ul> <li>Number of cooking</li> </ul>                                                                                                 | 300 pre-installed programs                                                                                                            | <ul> <li>Series:</li> </ul>                                                    | Silversteam                                                                                                                                                                          |
| programs:                                                                                                                             | 300 configurable programs                                                                                                             | <ul> <li>Temperature control:</li> </ul>                                       | Stepless                                                                                                                                                                             |
| <ul> <li>Number of cooking</li> </ul>                                                                                                 | 9                                                                                                                                     | <ul> <li>Interior lighting:</li> </ul>                                         | Yes                                                                                                                                                                                  |
| phases:                                                                                                                               | Connection                                                                                                                            | <ul> <li>Format drawers:</li> </ul>                                            | 1/1 GN                                                                                                                                                                               |
| <ul> <li>Type of drawers:</li> <li>Number of drawers:</li> </ul>                                                                      | Crosswise<br>10                                                                                                                       |                                                                                | 600 x 400 mm                                                                                                                                                                         |
| Distance between                                                                                                                      | 74 mm                                                                                                                                 | Operating mode:     With cleaning system:                                      | Electro                                                                                                                                                                              |
| trays:                                                                                                                                | 74 11111                                                                                                                              | <ul> <li>With cleaning system:</li> <li>Material:</li> </ul>                   | No<br>CNS 18/10                                                                                                                                                                      |
| Water connection:                                                                                                                     | 3/4"                                                                                                                                  | · Material.                                                                    | CN3 18/10                                                                                                                                                                            |
| <ul> <li>Time adjustment:</li> </ul>                                                                                                  | 0 to 599 minutes                                                                                                                      |                                                                                |                                                                                                                                                                                      |
| Material cooking<br>chamber:                                                                                                          | CNS 18/10                                                                                                                             |                                                                                |                                                                                                                                                                                      |