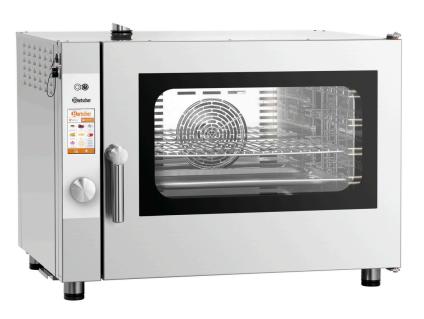

# **Bartscher**

The Bartscher combi steamer from the Silversteam series with electronic control and 5 shelves in 1/1 GN format - it's the ideal partner for every kitchen. The rack control function allows diverse meals to be prepared at different times. What a relief that the Silversteam has everything under control for you!

°C 300

CNS 18/10

| <ul> <li>Power load:</li> <li>Equipment connection:</li> <li>Temperature range:</li> <li>Control unit:</li> <li>Functions:</li> </ul> • Rack control:                                                                                                                                                                          | 6,3 kW   400 V   50 Hz<br>3 NAC<br>50 °C to 300 °C<br>Touch<br>Circulating air<br>Steam<br>Combi-steaming<br>Low temperature cooking<br>Delta-T cooking<br>Reversing motor direction (fan<br>wheels)<br>Steam production by means of<br>direct injection<br>Yes | <ul> <li>Number of fans:</li> <li>Properties:</li> <li>LED display:</li> </ul>                                                                                                                                                                  | 1<br>Rounded baking chamber<br>Bearing rails can be detached<br>Double-winged door pane<br>LED lighting in door<br>Socket (500 W) for connection of<br>an extractor hood<br>Steaming<br>Delta-T cooking<br>Cooking phases<br>Core temperature<br>Fan speed<br>Program<br>Temperature |
|--------------------------------------------------------------------------------------------------------------------------------------------------------------------------------------------------------------------------------------------------------------------------------------------------------------------------------|-----------------------------------------------------------------------------------------------------------------------------------------------------------------------------------------------------------------------------------------------------------------|-------------------------------------------------------------------------------------------------------------------------------------------------------------------------------------------------------------------------------------------------|--------------------------------------------------------------------------------------------------------------------------------------------------------------------------------------------------------------------------------------------------------------------------------------|
| <ul> <li>Continuous operation:</li> <li>Vapour extractor:</li> <li>Core temperature sensor connection:</li> </ul>                                                                                                                                                                                                              | Yes<br>Yes<br>Side                                                                                                                                                                                                                                              | Including:                                                                                                                                                                                                                                      | Time<br>1 grille 1/1 GN<br>1 tray 1/1 GN<br>1 water supply hose                                                                                                                                                                                                                      |
| <ul> <li>USB connection:</li> <li>Fan speed:</li> <li>Number of cooking<br/>programs:</li> <li>Number of cooking<br/>phases:</li> <li>Type of drawers:</li> <li>Number of drawers:</li> <li>Distance between<br/>trays:</li> <li>Water connection:</li> <li>Time adjustment:</li> <li>Material cooking<br/>chamber:</li> </ul> | Side<br>3 levels<br>300 pre-installed programs<br>300 configurable programs<br>9<br>Crosswise<br>5<br>74 mm<br>3/4"<br>0 to 599 minutes<br>CNS 18/10                                                                                                            | <ul> <li>Available on request:</li> <li>Control lamp:</li> <li>Series:</li> <li>Temperature control:</li> <li>Interior lighting:</li> <li>Format drawers:</li> <li>Operating mode:</li> <li>With cleaning system:</li> <li>Material:</li> </ul> | -<br>Silversteam<br>Stepless<br>Yes<br>1/1 GN<br>600 x 400 mm<br>Electro<br>No<br>CNS 18/10                                                                                                                                                                                          |

# Up to 5 x 1/1 GN or 600 x 400 mm