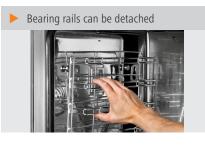

°C 300

CNS 18/10

| <ul> <li>Power load:</li> <li>Equipment connection:</li> <li>Temperature range:</li> <li>Control unit:</li> <li>Functions:</li> </ul> • Rack control:                                                                                                                                                                          | 6,3 kW   400 V   50 Hz<br>3 NAC<br>50 °C to 300 °C<br>Touch<br>Circulating air<br>Steam<br>Combi-steaming<br>Low temperature cooking<br>Delta-T cooking<br>Reversing motor direction (fan<br>wheels)<br>Steam production by means of<br>direct injection<br>Yes | <ul> <li>Number of fans:</li> <li>Properties:</li> <li>LED display:</li> </ul>                                                                                                                                                                  | 1<br>Rounded baking chamber<br>Bearing rails can be detached<br>Double-winged door pane<br>LED lighting in door<br>Socket (500 W) for connection of<br>an extractor hood<br>Steaming<br>Delta-T cooking<br>Cooking phases<br>Core temperature<br>Fan speed<br>Program<br>Temperature |
|--------------------------------------------------------------------------------------------------------------------------------------------------------------------------------------------------------------------------------------------------------------------------------------------------------------------------------|-----------------------------------------------------------------------------------------------------------------------------------------------------------------------------------------------------------------------------------------------------------------|-------------------------------------------------------------------------------------------------------------------------------------------------------------------------------------------------------------------------------------------------|--------------------------------------------------------------------------------------------------------------------------------------------------------------------------------------------------------------------------------------------------------------------------------------|
| <ul> <li>Continuous operation:</li> <li>Vapour extractor:</li> <li>Core temperature sensor connection:</li> </ul>                                                                                                                                                                                                              | Yes<br>Yes<br>Side                                                                                                                                                                                                                                              | Including:                                                                                                                                                                                                                                      | Time<br>1 grille 1/1 GN<br>1 tray 1/1 GN<br>1 water supply hose                                                                                                                                                                                                                      |
| <ul> <li>USB connection:</li> <li>Fan speed:</li> <li>Number of cooking<br/>programs:</li> <li>Number of cooking<br/>phases:</li> <li>Type of drawers:</li> <li>Number of drawers:</li> <li>Distance between<br/>trays:</li> <li>Water connection:</li> <li>Time adjustment:</li> <li>Material cooking<br/>chamber:</li> </ul> | Side<br>3 levels<br>300 pre-installed programs<br>300 configurable programs<br>9<br>Crosswise<br>5<br>74 mm<br>3/4"<br>0 to 599 minutes<br>CNS 18/10                                                                                                            | <ul> <li>Available on request:</li> <li>Control lamp:</li> <li>Series:</li> <li>Temperature control:</li> <li>Interior lighting:</li> <li>Format drawers:</li> <li>Operating mode:</li> <li>With cleaning system:</li> <li>Material:</li> </ul> | -<br>Silversteam<br>Stepless<br>Yes<br>1/1 GN<br>600 x 400 mm<br>Electro<br>No<br>CNS 18/10                                                                                                                                                                                          |