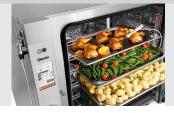

# **Bartscher**

The Bartscher combi steamer from the Silversteam series with electronic control and 5 shelves in 1/1 GN format - it's the ideal partner for every kitchen. The rack control function allows diverse meals to be prepared at different times. What a relief that the Silversteam has everything under control for you!