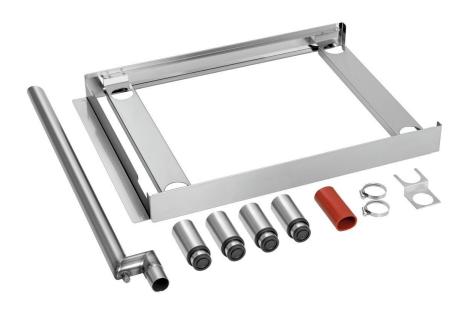

## Connection kit Silversteam-K

Designed for the electric 1/1 GN combi steamers in the "Bartscher Kompakt" and "Silversteam-K" series

The space-saving solution: The connection kit allows 2 electrical 1/1 GN combi steamers in the "Bart-scher Compact" and "Silverstream-K" series to be stacked.

Size frame: W 525 x D 735 x H 75 mm
Combination possibilities: W 525 x D 735 x H 75 mm
6 x 1/1 GN to 6 x 1/1 GN
6 x 1/1 GN to 10 x 1/1 GN

• Material: Stainless steel

• Important information:

• Set comprises: 1 frame

4 feet

1 pipe and holding plate for va-

pour extraction 1 connection hose Attachment circlips

Screws

• Size: W 525 x D 735 x H 75 mm

• Weight: 4.8 kg