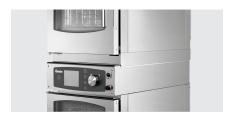

## Connection kit Silversteam-K

Designed for the electric 1/1 GN combi steamers in the "Bartscher Kompakt" and "Silversteam-K" series

The space-saving solution: The connection kit allows 2 electrical 1/1 GN combi steamers in the "Bart-scher Compact" and "Silverstream-K" series to be stacked.