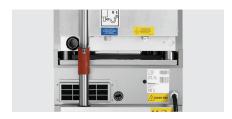

## Connection kit Silversteam-K

Designed for the electric 1/1 GN combi steamers in the "Bartscher Kompakt" and "Silversteam-K" series

The space-saving solution: The connection kit allows 2 electrical 1/1 GN combi steamers in the "Bart-scher Compact" and "Silverstream-K" series to be stacked.

4 feet

1 pipe and holding plate for va-

pour extraction 1 connection hose Attachment circlips

Screws

• Size: W 525 x D 735 x H 75 mm

• Weight: 4.8 kg