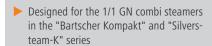

## Condensation hood Silversteam-K

Labyrinth filter

Regulation

✓ Automatic, sensor-controlled

• Fan regulation: Automatix, sensor-controlled • Power load: 0,3 kW | 230 V | 50/60 Hz

• Available on request:

• Material filter: Stainless steel • Including: Drain hose, 320 mm

• Lamps (number +

watt):

Material: Stainless steel

• Important information: -Properties: Assembly type: Wall

• Size: W 520 x D 1,040 x H 300 mm

• Weight: 28.4 kg

## Condensation hood Silversteam-K

Add on Products