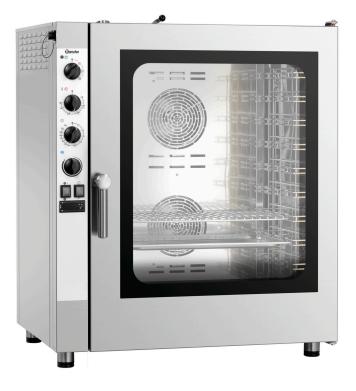

## Combi steamer Silversteam 10111M

## Bartscher

The Bartscher combi steamer from the Silversteam series has 10 shelves in 1/1 GN format – it's the ideal partner for every kitchen. The manual controls enable the easy, on-demand control of all cooking processes.