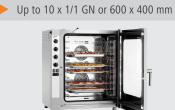

| <ul> <li>Power load:</li> <li>Equipment connection:</li> <li>Temperature range:</li> <li>Control unit:</li> <li>Functions:</li> </ul> | 12,6 kW   400 V   50 Hz<br>3 NAC<br>50 °C to 280 °C<br>Toggle<br>Circulating air<br>Steam | Properties:                                | Rounded baking chamber<br>Bearing rails can be detached<br>Double-winged door pane<br>LED lighting in door<br>Socket (500 W) for connection of<br>an extractor hood |
|---------------------------------------------------------------------------------------------------------------------------------------|-------------------------------------------------------------------------------------------|--------------------------------------------|---------------------------------------------------------------------------------------------------------------------------------------------------------------------|
|                                                                                                                                       | Combi-steaming<br>Low temperature cooking<br>Reversing motor direction (fan<br>wheels)    | • LED display:                             | Steaming<br>Core temperature<br>Temperature<br>Time                                                                                                                 |
|                                                                                                                                       | Steam production by means of<br>direct injection                                          | Including:                                 | 1 grille 1/1 GN<br>1 tray 1/1 GN                                                                                                                                    |
| <ul> <li>Rack control:</li> </ul>                                                                                                     | No                                                                                        |                                            | 1 water supply hose                                                                                                                                                 |
| <ul> <li>Continuous operation:</li> </ul>                                                                                             | Yes                                                                                       | <ul> <li>Available on request:</li> </ul>  | -                                                                                                                                                                   |
| <ul> <li>Vapour extractor:</li> </ul>                                                                                                 | Yes                                                                                       | Control lamp:                              | ON/OFF                                                                                                                                                              |
| Core temperature sen-                                                                                                                 | Side                                                                                      | 1                                          | Temperature                                                                                                                                                         |
| sor connection:                                                                                                                       |                                                                                           | Series:                                    | Silversteam                                                                                                                                                         |
| <ul> <li>USB connection:</li> </ul>                                                                                                   | -                                                                                         | <ul> <li>Temperature control:</li> </ul>   | Stepless                                                                                                                                                            |
| <ul> <li>Fan speed:</li> </ul>                                                                                                        | 2 levels                                                                                  | <ul> <li>Interior lighting:</li> </ul>     | Yes                                                                                                                                                                 |
| <ul> <li>Number of cooking</li> </ul>                                                                                                 | 1                                                                                         | <ul> <li>Format drawers:</li> </ul>        | 1/1 GN                                                                                                                                                              |
| programs:                                                                                                                             |                                                                                           |                                            | 600 x 400 mm                                                                                                                                                        |
| <ul> <li>Number of cooking</li> </ul>                                                                                                 | 1                                                                                         | <ul> <li>Operating mode:</li> </ul>        | Electro                                                                                                                                                             |
| phases:                                                                                                                               |                                                                                           | With cleaning system:                      | No                                                                                                                                                                  |
| <ul> <li>Type of drawers:</li> </ul>                                                                                                  | Crosswise                                                                                 | Material:                                  | CNS 18/10                                                                                                                                                           |
| <ul> <li>Number of drawers:</li> </ul>                                                                                                | 10                                                                                        | <ul> <li>Important information:</li> </ul> | From a water hardness of 5° d.H                                                                                                                                     |
| <ul> <li>Distance between<br/>trays:</li> </ul>                                                                                       | 74 mm                                                                                     |                                            | upwards, we urgently recom-<br>mend fitting a suitable water sof-                                                                                                   |
| Water connection:                                                                                                                     | 3/4"                                                                                      |                                            | tener and a water pressure of                                                                                                                                       |
| <ul> <li>Time adjustment:</li> </ul>                                                                                                  | 0 to 120 minutes                                                                          |                                            | maximum 3 bar                                                                                                                                                       |
| <ul> <li>Material cooking</li> </ul>                                                                                                  | CNS 18/10                                                                                 | • Size:                                    | W 890 x D 835 x H 1,065 mm                                                                                                                                          |
| chamber:                                                                                                                              |                                                                                           | <ul> <li>Weight:</li> </ul>                | 119 kg                                                                                                                                                              |
| <ul> <li>Number of fans:</li> </ul>                                                                                                   | 2                                                                                         |                                            |                                                                                                                                                                     |
|                                                                                                                                       |                                                                                           |                                            |                                                                                                                                                                     |