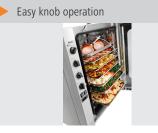

## Bartscher

The Bartscher combi steamer from the Silversteam series has 10 shelves in 1/1 GN format – it's the ideal partner for every kitchen. The manual controls enable the easy, on-demand control of all cooking processes.

## > 2 fan speed settings

Code-No. 116731