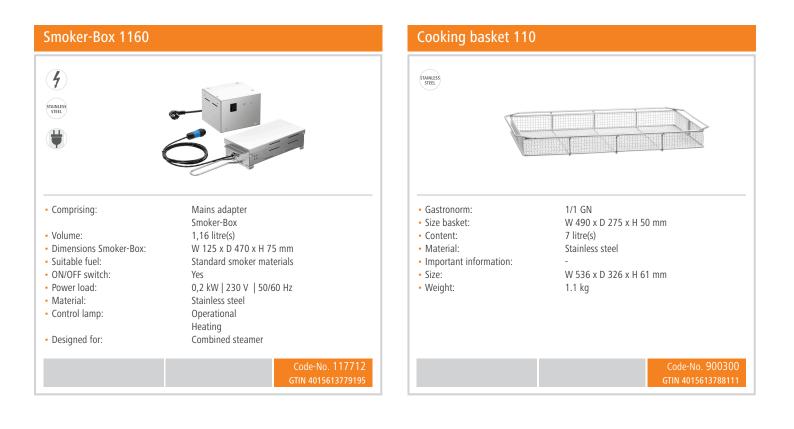

|
|                                                                                                                                       |                                                                                           |                                            |                                                                                                                                                                     |

°C 280

CNS 18/10

4

)3/2023 1/2





Double door glazing, inner door can be opened easily for cleaning



Vapour extractor is easy to regulate

Bearing rails can be detached



## > 2 fan speed settings



Code-No. 116731



## Combi steamer Silversteam 10111M

Add on Products