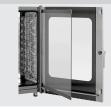

°C 280

CNS 18/10

4

)3/2023 1/2

Double door glazing, inner door can be opened easily for cleaning

Vapour extractor is easy to regulate

Bearing rails can be detached