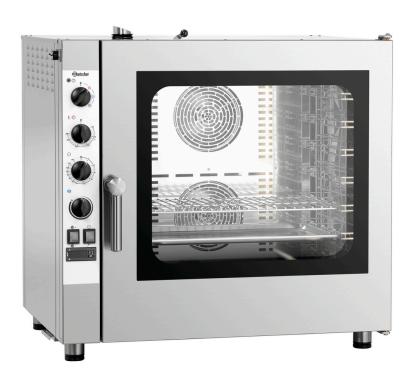

## Combi steamer Silversteam 7111M

The Bartscher combi steamer from the Silversteam series has 7 shelves in 1/1 GN format — it's the ideal partner for every kitchen. The manual controls enable the easy, on-demand control of all cooking processes.

• Size:

· Important information:

No CNS 18/10 From a water hardness of 5° d.H upwards, we urgently recommend fitting a suitable water softener and a water pressure of

maximum 3 bar W 890 x D 835 x H 850 mm

• Weight: 101 kg

Easy knob operation

Double door glazing, inner door can be opened easily for cleaning

Vapour extractor is easy to regulate

Bearing rails can be detached