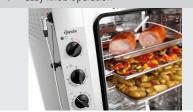

## Combi steamer Silversteam 7111M

The Bartscher combi steamer from the Silversteam series has 7 shelves in 1/1 GN format — it's the ideal partner for every kitchen. The manual controls enable the easy, on-demand control of all cooking processes.