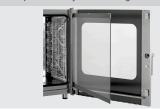

• Weight: 101 kg

Easy knob operation

Double door glazing, inner door can be opened easily for cleaning

Vapour extractor is easy to regulate

Bearing rails can be detached