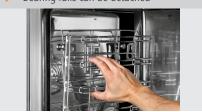

• Weight: 101 kg

Easy knob operation

Double door glazing, inner door can be opened easily for cleaning

Vapour extractor is easy to regulate

Bearing rails can be detached