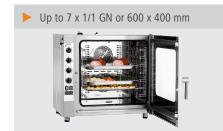

## Combi steamer Silversteam 7111M

The Bartscher combi steamer from the Silversteam series has 7 shelves in 1/1 GN format — it's the ideal partner for every kitchen. The manual controls enable the easy, on-demand control of all cooking processes.

Yes

1 grille 1/1 GN • Including: 1 tray 1/1 GN 1 water supply hose

· Available on request: ON/OFF

· Control lamp:

• Series: • Temperature control: · Interior lighting:

• Format drawers:

• Operating mode: • With cleaning system: · Material: