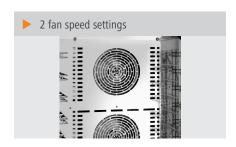

· Core temperature sen-Side sor connection:

• USB connection:

· Number of cooking programs:

· Fan speed:

· Number of cooking phases:

• Type of drawers: Crosswise

· Number of drawers: · Distance between 74 mm