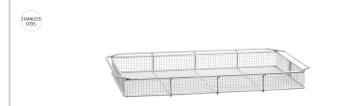

## Cooking basket 110

1/1 GN

• Gastronorm:

• Size basket: W 490 x D 275 x H 50 mm

• Content: 7 litre(s) • Material: Stainless steel

• Important information:

• Size: W 536 x D 326 x H 61 mm

• Weight: 1.1 kg

Code-No. 900300