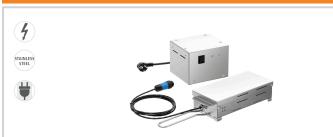

## Smoker-Box 1160

Comprising:

Volume:

• Dimensions Smoker-Box:

• Suitable fuel:

• ON/OFF switch:

• Power load:

Material: • Control lamp:

• Designed for:

Mains adapter Smoker-Box 1,16 litre(s)

W 125 x D 470 x H 75 mm

Standard smoker materials

0,2 kW | 230 V | 50/60 Hz

Stainless steel Operational Heating

Combined steamer