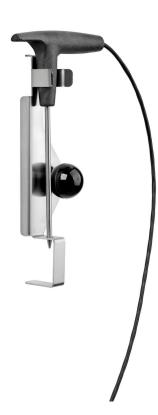

## Bartscher

Perfectly cooked steaks, succulent roasts, tender chicken legs with crispy skin - meal preparation in a combi steamer is much more reliable with a core temperature sensor. The magnetic holder can be easily attached to any part of your combi steamer.

1 holder

1,9 m

80 mm

1 core temperature sensor

Combi steamers series Silversteam K W 175 x D 25 x H 270 mm 0.54 kg

> Code-No. 116111 GTIN 4015613818047