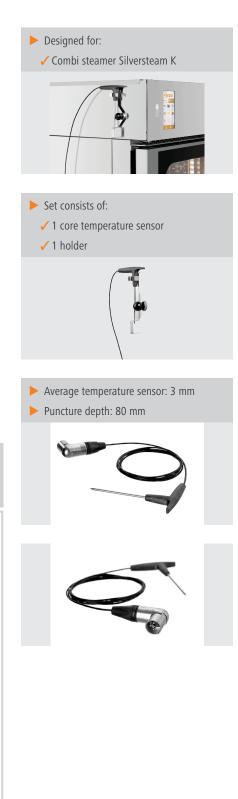

## Core temperature sensor set 3KA

## Bartscher

Perfectly cooked steaks, succulent roasts, tender chicken legs with crispy skin - meal preparation in a combi steamer is much more reliable with a core temperature sensor. The magnetic holder can be easily attached to any part of your combi steamer.

• Set comprises:

- Length cable:
- Puncture depth:
- Material:
- Diameter temperature sensor:
- Important information:
- Material temperature sensor:
- Designed for:
- Size:

GB )3/2023 |/1

- Weight:
- Chrome-nickel steel Plastic 3 mm : -Chrome-nickel steel

1 holder

1,9 m

80 mm

1 core temperature sensor

Combi steamers series Silversteam K W 175 x D 25 x H 270 mm 0.54 kg

> Code-No. 116111 GTIN 4015613818047