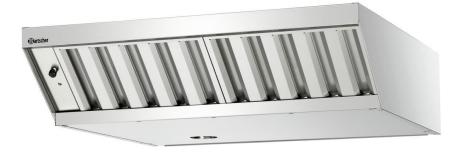

## Bartscher

Regulation: From 100 m3/h to 540m3/h

| <ul> <li>Motor Power:</li> </ul>                | 100 m3/h to 540 m3/h     |
|-------------------------------------------------|--------------------------|
| <ul> <li>Power load:</li> </ul>                 | 0,1 kW   230 V   50 Hz   |
| <ul> <li>Available on request:</li> </ul>       | -                        |
| <ul> <li>Lighting:</li> </ul>                   | -                        |
| <ul> <li>Material filter:</li> </ul>            | Stainless steel          |
| <ul> <li>Including:</li> </ul>                  |                          |
| <ul> <li>Lamps (number +<br/>watt):</li> </ul>  | -                        |
| <ul> <li>Material:</li> </ul>                   | Chrome-nickel steel      |
| <ul> <li>Important information:</li> </ul>      |                          |
| ON/OFF switch:                                  | Yes                      |
| <ul> <li>Fan regulation:</li> </ul>             |                          |
| • Number of fan motors/<br>exhaust air outputs: | 1                        |
| <ul> <li>Number of filters:</li> </ul>          | 2                        |
| <ul> <li>Properties:</li> </ul>                 |                          |
| <ul> <li>Assembly type:</li> </ul>              | Top of appliance         |
| • Size:                                         | W 900 x D 875 x H 230 mm |
| • Weight:                                       | 25 kg                    |
|                                                 |                          |