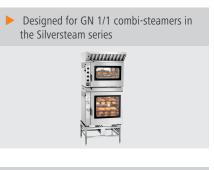

## Bartscher

Regulation: From 100 m3/h to 540m3/h

| <ul> <li>Motor Power:</li> </ul>                | 100 m3/h to 540 m3/h     |
|-------------------------------------------------|--------------------------|
| <ul> <li>Power load:</li> </ul>                 | 0,1 kW   230 V   50 Hz   |
| <ul> <li>Available on request:</li> </ul>       | -                        |
| <ul> <li>Lighting:</li> </ul>                   | -                        |
| <ul> <li>Material filter:</li> </ul>            | Stainless steel          |
| <ul> <li>Including:</li> </ul>                  |                          |
| <ul> <li>Lamps (number +<br/>watt):</li> </ul>  | -                        |
| <ul> <li>Material:</li> </ul>                   | Chrome-nickel steel      |
| <ul> <li>Important information:</li> </ul>      |                          |
| ON/OFF switch:                                  | Yes                      |
| <ul> <li>Fan regulation:</li> </ul>             |                          |
| • Number of fan motors/<br>exhaust air outputs: | 1                        |
| <ul> <li>Number of filters:</li> </ul>          | 2                        |
| <ul> <li>Properties:</li> </ul>                 |                          |
| <ul> <li>Assembly type:</li> </ul>              | Top of appliance         |
| • Size:                                         | W 900 x D 875 x H 230 mm |
| • Weight:                                       | 25 kg                    |
|                                                 |                          |