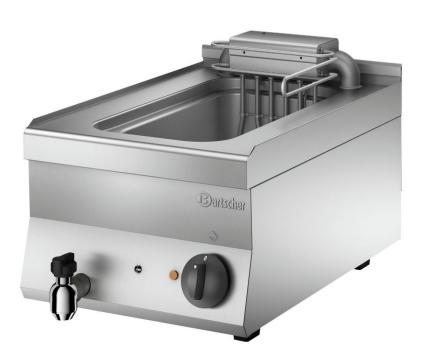

## Deep fat fryer 650, B400, 10L, TGOK

## Bartscher

Dimensions: W 180 x D 305 x H 110 mm

The special model of the 650 Snack series without a chimney is designed for use in the cooking station KST3240 Plus Optimum energy utilisation and high-performance – these properties of the 650 Snack series are also available for this product.

| <ul> <li>Power load:</li> <li>Equipment connection:</li> <li>Heating element:</li> <li>Size basket:</li> <li>Basket content:</li> <li>Grease collection tank:</li> <li>Series:</li> <li>Type:</li> <li>Operating mode:</li> <li>Number of tanks:</li> <li>Beaker capacity:</li> <li>Number of baskets:</li> <li>Cold zone:</li> <li>Safety thermostat:</li> <li>Grease release tap:</li> <li>Temperature range:</li> <li>Control unit:</li> <li>Control lamp:</li> <li>ON/OFF switch:</li> <li>Height-adjustable feet:</li> <li>Properties:</li> <li>Including:</li> <li>Material:</li> <li>Important information:</li> </ul> | 9 kW   400 V   50/60 Hz<br>3 NAC<br>Can be swivelled<br>W 163 x D 295 x H 110 mm<br>5,5 litre(s)<br>No<br>650 Snack<br>Table-top unit<br>Electro<br>1<br>10 litre(s)<br>1<br>Yes<br>Yes<br>Yes<br>90 °C to 180 °C<br>Toggle<br>Heat up<br>No<br>No<br>-<br>1 basket<br>1 lid<br>CNS 18/10<br>Device without chimney - only<br>suitable for use in the cooking<br>station KST3240 Plus<br>W 210 x D 405 x H 190 mm | • Weight: | 18.2 kg |  |
|-------------------------------------------------------------------------------------------------------------------------------------------------------------------------------------------------------------------------------------------------------------------------------------------------------------------------------------------------------------------------------------------------------------------------------------------------------------------------------------------------------------------------------------------------------------------------------------------------------------------------------|-------------------------------------------------------------------------------------------------------------------------------------------------------------------------------------------------------------------------------------------------------------------------------------------------------------------------------------------------------------------------------------------------------------------|-----------|---------|--|
|                                                                                                                                                                                                                                                                                                                                                                                                                                                                                                                                                                                                                               | W 210 x D 405 x H 190 mm                                                                                                                                                                                                                                                                                                                                                                                          |           |         |  |
| Heating element in<br>stainless steel:                                                                                                                                                                                                                                                                                                                                                                                                                                                                                                                                                                                        | Yes                                                                                                                                                                                                                                                                                                                                                                                                               |           |         |  |
| <ul> <li>Colour:</li> <li>Size:</li> </ul>                                                                                                                                                                                                                                                                                                                                                                                                                                                                                                                                                                                    | Silver<br>W 400 x D 690 x H 370 mm                                                                                                                                                                                                                                                                                                                                                                                |           |         |  |
| JI2C.                                                                                                                                                                                                                                                                                                                                                                                                                                                                                                                                                                                                                         | W +00 X D 050 X H 570 Hill                                                                                                                                                                                                                                                                                                                                                                                        |           |         |  |
|                                                                                                                                                                                                                                                                                                                                                                                                                                                                                                                                                                                                                               |                                                                                                                                                                                                                                                                                                                                                                                                                   |           |         |  |