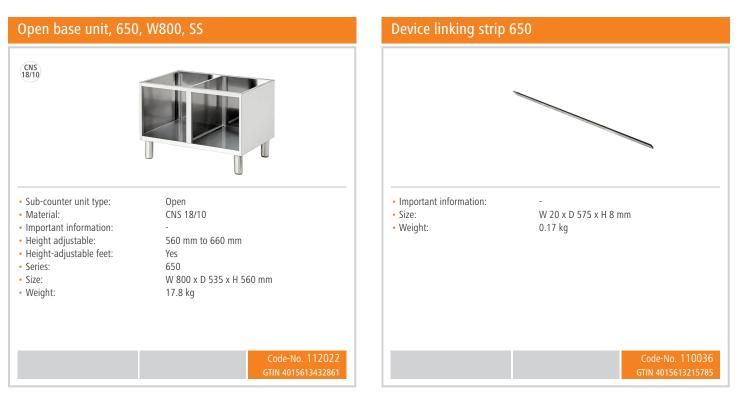

Series 650 - a range of cooking equipment for the professional kitchen. The series is defined by optimum energy use, powerful appliances, and ease of cleaning. The modular design means that the appliances are easy to combine and can be arranged flexibly. The appliance structure consists entirely of 18/10 stainless steel.