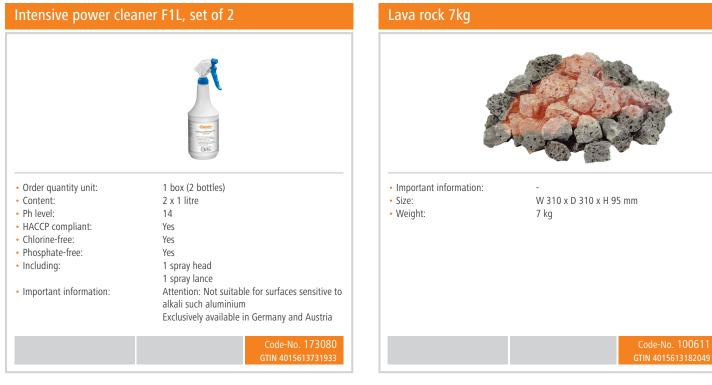

ition                   |
| <ul> <li>Filling quantity lava</li> </ul>          | 12 kg                            |
| stones:                                            | 12 NG                            |
| • Size:                                            | W 800 x D 650 x H 295 mm         |
| • Weight:                                          | 69.2 kg                          |
|                                                    |                                  |
|                                                    |                                  |
|                                                    |                                  |
|                                                    |                                  |





## Lava rock grill 650, B800

Add on Products







## Lava rock grill 650, B800

Add on Products