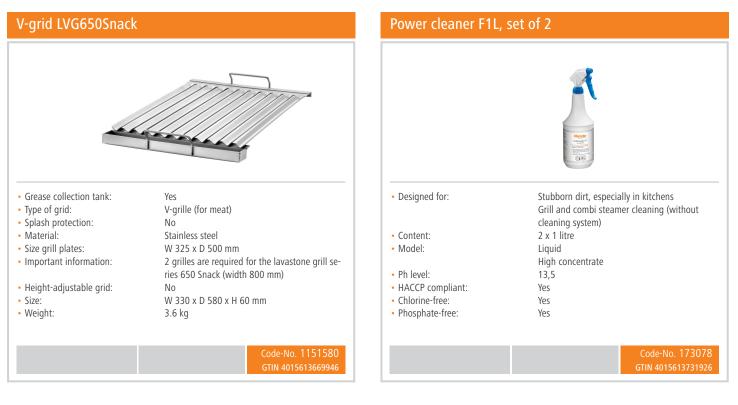

gnition                   |
| <ul> <li>Filling quantity lava</li> </ul>          | 12 kg                            |
| stones:                                            | 12 NG                            |
| • Size:                                            | W 800 x D 650 x H 295 mm         |
| • Weight:                                          | 69.2 kg                          |
|                                                    |                                  |
|                                                    |                                  |
|                                                    |                                  |
|                                                    |                                  |





## Lava rock grill 650, B800

Add on Products







## Lava rock grill 650, B800

Add on Products