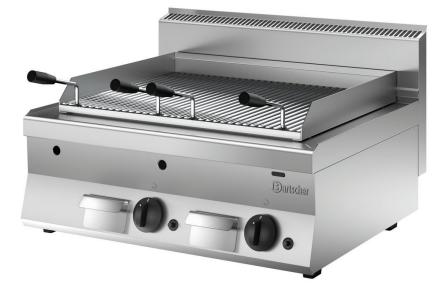

| • Type:                                            | Table-top unit                   |
|----------------------------------------------------|----------------------------------|
| Gas type:                                          | Liquid gas                       |
| eas spen                                           | Natural gas nozzles are enclosed |
| • Height-adjustable grid:                          | No                               |
| , ,                                                |                                  |
| <ul> <li>Size grill plates:</li> </ul>             | W 660 x D 580 mm                 |
| <ul> <li>Including:</li> </ul>                     | Lava stones for first filling    |
| <ul> <li>Number of heating zo-<br/>nes:</li> </ul> | 2                                |
| <ul> <li>Number of grills areas:</li> </ul>        | 1                                |
| Material:                                          | CNS 18/10                        |
| <ul> <li>Important information:</li> </ul>         | -                                |
| Power:                                             | 14 kW                            |
| Series:                                            | 650                              |
| <ul> <li>Properties:</li> </ul>                    | 2 grease drip trays, detachable  |
|                                                    | Splash protection                |
| <ul> <li>Ignition type:</li> </ul>                 | Piezo ignition                   |
| <ul> <li>Filling quantity lava</li> </ul>          | 12 kg                            |
| stones:                                            | 12 NG                            |
| • Size:                                            | W 800 x D 650 x H 295 mm         |
| • Weight:                                          | 69.2 kg                          |
|                                                    |                                  |
|                                                    |                                  |
|                                                    |                                  |
|                                                    |                                  |