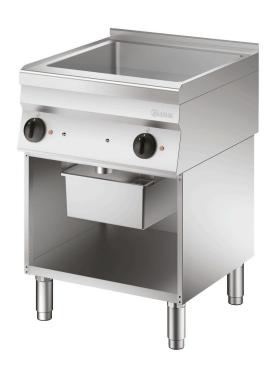

Sub-counter unit type: OpenType: Upright unit

• Power load: 8,1 kW | 400 V | 50/60 Hz

Grease release tap: Yes
Grease collection tank: Yes
Equipment connection: 3 NAC
Content: 21 litre(s)
Material crucible: CNS 18/10

• Size crucible: W 520 x D 480 x H 92,5 mm • Including: 1 collection tray 1/1 GN, 150 mm

deep

Properties: Rounded wellMaterial: CNS 18/10

• Important information:

Series: 65Number of heating zo- 1

nes:

• Board thickness: 9,5 mm

• Size: W 600 x D 650 x H 870 mm

• Weight: 45 kg