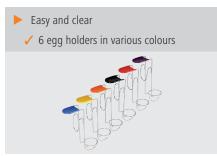

Material: Stainless steel

· Number of tanks:

• Beaker capacity: 4 litre(s)

W 301 x D 152 x H 200 mm • Size basin: • Egg holder model: 6 separate holders, marked in co-

Egg size: Small, medium

• Egg holder removable: Yes · Hardness setting: Manual 30 °C to 110 °C · Temperature range: