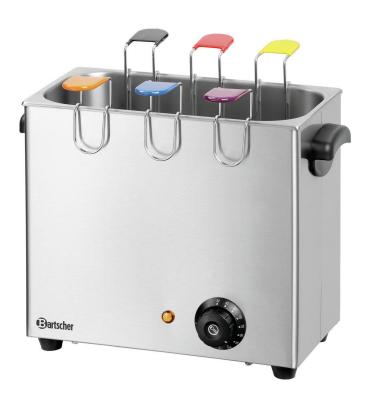

Material: Stainless steel

· Number of tanks:

• Beaker capacity: 4 litre(s)

W 301 x D 152 x H 200 mm • Size basin: • Egg holder model: 6 separate holders, marked in co-

Egg size: Small, medium

• Egg holder removable: Yes · Hardness setting: Manual 30 °C to 110 °C · Temperature range: