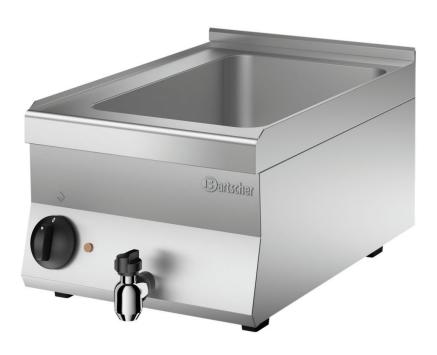

## Bain-Marie 650, B400, 1/1GN, TGOK

- ▶ 1 basin✓ Format: 1/1 GN✓ Dimensions: W 305 x D 510 x H 160
- ▶ Depth of GN container✓ Max. 150 mm

The special model of the 650 Snack series without a chimney is designed for use in the cooking station KST3240 Plus Optimum energy utilisation and high-performance — these properties of the 650 Snack series are also available for this product.

• Power load: 1 kW | 230 V | 50/60 Hz

Equipment connection: Pluggable
Type: Table-top unit
Series: 650 Snack
Operating mode: Electro
Number of tanks: 1

• Size basin: W 305 x D 510 x H 160 mm

Basin size, GN format: 1 x 1/1 GN
 Depth GN container max.: 150 mm

Water drain tap: YesWater connection: -Water supply tap: No

• Important information: Device without chimney - only suitable for use in the cooking

station KST3240 Plus

 Not included in deliverrv:

• Including: -

• Material: CNS 18/10

• Size: W 400 x D 595 x H 330 mm

• Weight: 13 kg