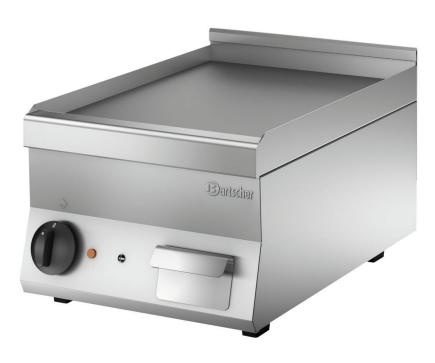

## Bartscher

Special model - designed for use in the cooking station KST3240 Plus

Roasting surface made of steel
 Model: Smooth
 Dimensions: W 396 x D 555 mm

The special model of the 650 Snack series without a chimney is designed for use in the cooking station KST3240 Plus Optimum energy utilisation and high-performance – these properties of the 650 Snack series are also available for this product.

| <ul> <li>Power load:</li> </ul>                      | 3,9 kW   400 V   50/60 Hz                                                                |  |
|------------------------------------------------------|------------------------------------------------------------------------------------------|--|
| Equipment connection:                                | 3 NAC                                                                                    |  |
| Control lamp:                                        | Heat up                                                                                  |  |
| • Type:                                              | Table-top unit                                                                           |  |
| <ul> <li>Safety thermostat:</li> </ul>               | Yes                                                                                      |  |
| Temperature range:                                   | 50 °C to 300 °C                                                                          |  |
| Series:                                              | 650 Snack                                                                                |  |
| <ul> <li>Material roasting sur-<br/>face:</li> </ul> | Steel                                                                                    |  |
| <ul> <li>Size heating surpface:</li> </ul>           | W 396 x D 555 mm                                                                         |  |
| <ul> <li>Roasting surface de-<br/>sign:</li> </ul>   | Smooth                                                                                   |  |
| Including:                                           |                                                                                          |  |
| <ul> <li>Operating mode:</li> </ul>                  | Electro                                                                                  |  |
| Number of heating zo-<br>nes:                        | 1                                                                                        |  |
| <ul> <li>Material:</li> </ul>                        | CNS 18/10                                                                                |  |
| Important information:                               | Device without chimney - only<br>suitable for use in the cooking<br>station KST3240 Plus |  |
| • Size:                                              | W 400 x D 595 x H 330 mm                                                                 |  |
| • Weight:                                            | 34 kg                                                                                    |  |