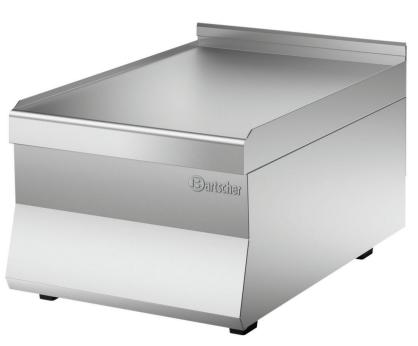

## Bartscher

Material work surface CNS 18/10

The special model of the 650 Snack series without a chimney is designed for use in the cooking station KST3240 Plus Optimum energy utilisation and high-performance - these properties of the 650 Snack se-

• Type: • Series:

• Material:

ries are also available for this product.

650 Snack CNS 18/10 • Important information: Device without chimney - only suitable for use in the cooking station KST3240 Plus W 400 x D 595 x H 330 mm 10.9 kg

Table-top unit

• Size: • Weight: