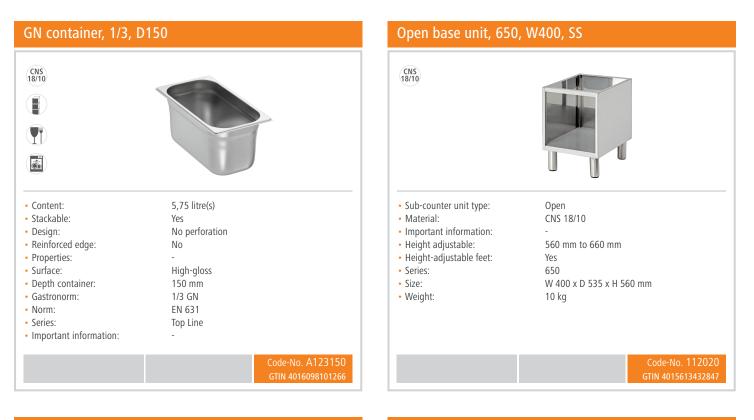

----------------------------------------------------------------------------------------------------------------------------------------------------------------------------------------------------------------------------------------------------------------------------------|---|
| -                                                                                                                                                                                                                                                                                                                                                                                                                                                                         | - |





## Bain Marie 650, W400, 1/1GN

Add on Products







## Bain Marie 650, W400, 1/1GN

| Flue 650-40                               |                                            |
|-------------------------------------------|--------------------------------------------|
|                                           |                                            |
|                                           |                                            |
|                                           |                                            |
|                                           |                                            |
|                                           |                                            |
| Important information:                    | -                                          |
| <ul><li>Material:</li><li>Size:<