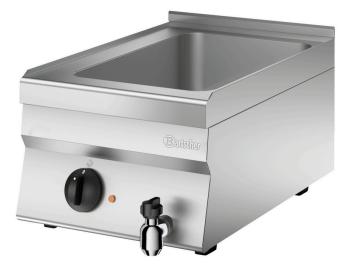

Series 650 - a range of cooking equipment for the professional kitchen. The series is defined by optimum energy use, powerful appliances, and ease of cleaning. The modular design means that the appliances are easy to combine and can be arranged flexibly. The appliance structure consists entirely of 18/10 stainless steel.

| <ul> <li>Power load:</li> <li>Type:</li> <li>Number of tanks:</li> <li>Water connection:</li> <li>Water supply tap:</li> <li>Including:</li> <li>Operating mode:</li> <li>Material:</li> <li>Important information:</li> <li>Depth GN container max.:</li> <li>Not included in delivery:</li> <li>Basin size, GN format:</li> <li>Equipment connection:</li> <li>Temperature range:</li> <li>Water drain tap:</li> <li>Series:</li> <li>Size:</li> <li>Weight:</li> </ul> |   |
|---------------------------------------------------------------------------------------------------------------------------------------------------------------------------------------------------------------------------------------------------------------------------------------------------------------------------------------------------------------------------------------------------------------------------------------------------------------------------|---|
| -                                                                                                                                                                                                                                                                                                                                                                                                                                                                         | - |

## Bain Marie 650, W400, 1/1GN

Add on Products

## Bain Marie 650, W400, 1/1GN

| Flue 650-40                               |                                            |
|-------------------------------------------|--------------------------------------------|
|                                           |                                            |
|                                           |                                            |
|                                           |                                            |
|                                           |                                            |
|                                           |                                            |
| Important information:                    | -                                          |
| <ul><li>Material:</li><li>Size:</li></ul> | Stainless steel<br>W 400 x D 55 x H 382 mm |
| • Weight:                                 | 1.8 kg                                     |
|                                           |                                            |
|                                           |                                            |
|                                           |                                            |
|                                           | Code-No. 158617<br>GTIN 4015613822310      |