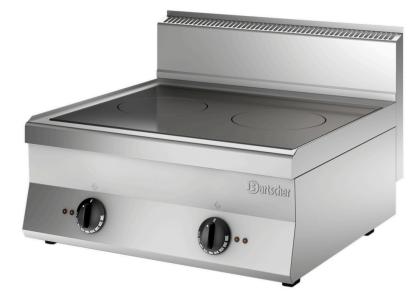

## Induction stove 2 FL, 650, B700

Series 650 - a range of cooking equipment for the professional kitchen. The series is defined by optimum energy use, powerful appliances, and ease of cleaning. The modular design means that the appliances are easy to combine and can be arranged flexibly. The appliance structure consists entirely of 18/10 stainless steel.

| Distribution of hobs:                                                | W 648 x D 512 mm<br>2 x 5 kW |
|----------------------------------------------------------------------|------------------------------|
|                                                                      |                              |
|                                                                      |                              |
|                                                                      | Table-top unit               |
| J                                                                    | Ø 220 mm                     |
| <ul> <li>Height-adjustable feet:</li> <li>Number of hobs:</li> </ul> | No<br>2                      |
|                                                                      |                              |
| JI                                                                   | Induction                    |
| Properties:                                                          | -                            |
| Including:                                                           |                              |
| J I I I J                                                            | Electro                      |
|                                                                      | CNS 18/10                    |
| <ul> <li>Important information:</li> </ul>                           | -                            |
| <ul> <li>Material hob:</li> </ul>                                    | Glass                        |
| <ul> <li>Series:</li> </ul>                                          | 650                          |
| <ul> <li>Size:</li> </ul>                                            | W 700 x D 650 x H 295 mm     |
| • Weight:                                                            | 42.6 kg                      |