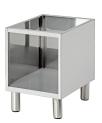

#### Open base unit, 650, W400, SS

• Sub-counter unit type:

· Material:

• Important information:

· Height adjustable:

560 mm to 660 mm

• Height-adjustable feet:

Open

CNS 18/10

• Series:

650

• Size:

W 400 x D 535 x H 560 mm

• Weight: 10 kg

Code-No. 112020