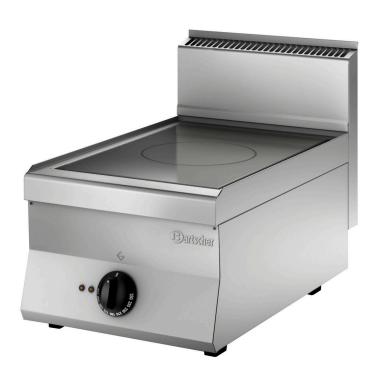

Series 650 - a range of cooking equipment for the professional kitchen. The series is defined by optimum energy use, powerful appliances, and ease of cleaning. The modular design means that the appliances are easy to combine and can be arranged flexibly. The appliance structure consists entirely of 18/10 stainless steel.

• Power load: 5 kW | 400 V | 50 Hz

• Equipment connection: 3 NAC

• Size cerane surface: W 348 x D 512 mm

Distribution of hobs: 1 x 5 kW
 Type: Table-top unit
 Large hobs: Ø 220 mm
 Height-adjustable feet: No

Number of hobs:
Type of hobs:
Properties:
Including:

Operating mode: Electro
 Material: CNS 18/10
 Important information: -

Material hob: GlassSeries: 650

• Size: W 400 x D 650 x H 295 mm

• Weight: 24 kg