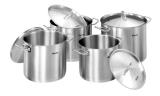

### Cookware set T4

• HACCP compliant:

• Chlorine-free:

· Phosphate-free:

4 pots with a lid · Set comprises:

Pot 1: contents 8 litres, Ø surface 24 cm,

height 20 cm

Pot 2: contents 9 litres, Ø surface 26 cm,

height 20.5 cm

Pot 3: contents 13 litres, Ø surface 28 cm,

height 22.5 cm

Pot 4: contents 15 litres, Ø surface 30 cm,

height 25 cm

• Handle properties: Cold handle(s)

· Induction-suitable: Yes

Code-No. A130441