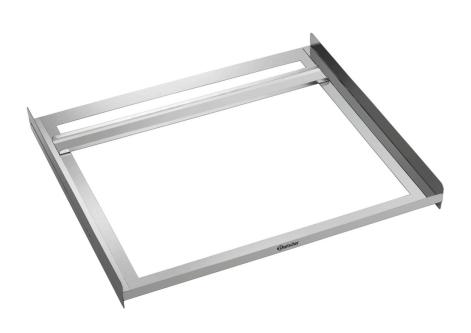

## Connecting frame AT90-120

Designed for convection oven AT90 and AT120

- Safe connection for stacking
- ✓ 2 convection ovens AT90 on top of each other
- ✓ 2 convection ovens AT120 on top of each other

Space-saving and practical — the connecting frame enables the safe stacking of 2 AT90 or AT120 convection ovens. Screwed into place, slipping is not possible. This saves valuable space in the kitchen, and in petrol stations, kiosks or bakeries.

• Material: Stainless steel

• Important information:

• Designed for: Convection ovens AT90

Convection oven AT120

• Size: W 598 x D 536 x H 55 mm

• Weight: 2 kg