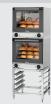

Space-saving and practical — the connecting frame enables the safe stacking of 2 AT90 or AT120 convection ovens. Screwed into place, slipping is not possible. This saves valuable space in the kitchen, and in petrol stations, kiosks or bakeries.