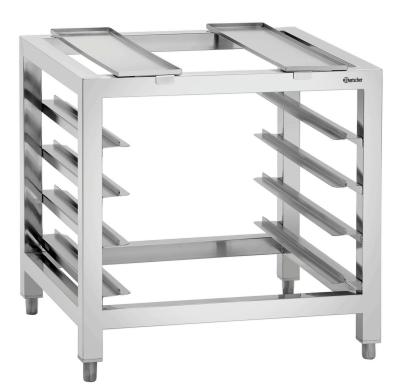

## Base frame AT90-120VR

- Designed for the convection ovens AT90 and AT120
  - ✓ Low design: 2 convection ovens AT90 or AT120 stacked on top of each other
  - ✓ With the connecting frame AT90-120

- 4 drawers
  - ✓ 438 x 315 mm
  - Crosswise drawer

Convection ovens in double pack - the extra low base frame is designed for stacking 2 AT90 or AT120 convection ovens in combination with the AT90-120 connecting frame. 4 drawers allow the storage of clean, prepared and used baking sheets of 438 x 315 mm format.

| • | Type | of  | drawers: |  |
|---|------|-----|----------|--|
|   | Type | UI. | ulawers. |  |

- Number of drawers:
- Height adjustable:
- Height-adjustable feet: Yes
- Base shelf:
- Colour:
- Material:
- Important information:
- Format drawers:
- Size:
- Weight:
- 4 585 mm to 605 mm No Silver Stainless steel
- 438 x 315 mm

Crosswise

W 535 x D 595 x H 590 mm 10.8 kg