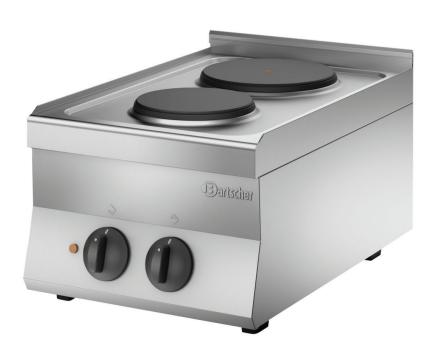

## Electric range 650, B400, 2PL, TGOK

 Special model - designed for use in the cooking station KST3240 Plus

2 hobs

✓ Size: 1 x Ø 220 mm, 1 x Ø 180 mm

✓ Output: 1 x 2.6 kW, 1 x 1.5 kW

The special model of the 650 Snack series without a chimney is designed for use in the cooking station KST3240 Plus Optimum energy utilisation and high-performance – these properties of the 650 Snack series are also available for this product.

• Power load: 4,1 kW | 400 V | 50/60 Hz

Equipment connection: 3 NAC
 Type: Table-top unit
 Distribution of hobs: 1 x 2,6 kW, 1 x 1,5 kW

• Height-adjustable feet: No

• Large hobs: 1 x Ø 220 mm, 1 x Ø 180 mm

Properties: Including: Series: 650 Snack
Operating mode: Electro
Type of hobs: Electro

Number of hobs:Material:CNS 18/10

• Important information: Device without chimney - only

suitable for use in the cooking station KST3240 Plus

• Size: W 400 x D 595 x H 330 mm

• Weight: 15.4 kg