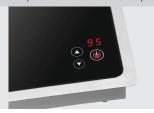

#### • Power load:

2023

| <ul><li> Equipment connection:</li><li> Temperature range:</li><li> Control unit:</li></ul> | Pluggable<br>40 °C to 100 °C<br>Electronic<br>Touch |
|---------------------------------------------------------------------------------------------|-----------------------------------------------------|
| Control lamp:                                                                               | ON/OFF                                              |
| <ul> <li>Size cerane surface:</li> </ul>                                                    | W 455 x D 310 mm                                    |
| <ul> <li>Overheating protecti-<br/>on:</li> </ul>                                           | Yes                                                 |
| Timer:                                                                                      | No                                                  |
| <ul> <li>Digital display:</li> </ul>                                                        | Yes                                                 |
| ON/OFF switch:                                                                              | Yes                                                 |
| <ul> <li>Can be installed:</li> </ul>                                                       | Yes                                                 |
| <ul> <li>Pot recognition:</li> </ul>                                                        | Yes                                                 |
| <ul> <li>Lock button (child pro-<br/>tection):</li> </ul>                                   | No                                                  |
| <ul> <li>Material hob:</li> </ul>                                                           | Glass                                               |
| <ul> <li>Regulation of:</li> </ul>                                                          | Temperature                                         |
| <ul> <li>Number of tempera-<br/>ture levels:</li> </ul>                                     | 13                                                  |
| <ul> <li>Intervals temperature<br/>setting:</li> </ul>                                      | 5 °C                                                |
| Output max.:                                                                                | 1000 W                                              |
| <ul> <li>Number of warming<br/>stations:</li> </ul>                                         | 1                                                   |
| <ul> <li>Type of warming stati-<br/>on(s):</li> </ul>                                       | Induction                                           |
| Material:                                                                                   | Stainless steel                                     |
| <ul> <li>Important information:</li> </ul>                                                  | -                                                   |
| <ul><li> Control panel:</li><li> Colour:</li></ul>                                          | On the appliance<br>Black<br>Silver                 |
|                                                                                             | 5                                                   |

- Simple to operate
  - ✓ Temperature control in 5°C steps

- Combinability
  - 3 appliances can be switched in sequence in 1 power circuit