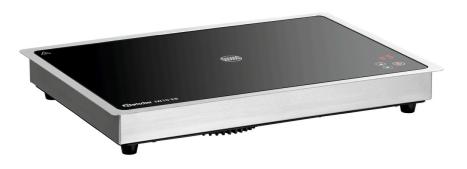

## Induction warming plate IW10-EB

# **S**artscher

The simple operation, the exact temperature setting from 40°C to 100°C as well as the large warming station create optimal conditions during preparation, at the food counter and at the buffet - whether with round or square crockery.

#### • Power load:

2023

| <ul><li> Equipment connection:</li><li> Temperature range:</li><li> Control unit:</li></ul> | Pluggable<br>40 °C to 100 °C<br>Electronic<br>Touch |
|---------------------------------------------------------------------------------------------|-----------------------------------------------------|
| Control lamp:                                                                               | ON/OFF                                              |
| <ul> <li>Size cerane surface:</li> </ul>                                                    | W 455 x D 310 mm                                    |
| <ul> <li>Overheating protecti-<br/>on:</li> </ul>                                           | Yes                                                 |
| Timer:                                                                                      | No                                                  |
| <ul> <li>Digital display:</li> </ul>                                                        | Yes                                                 |
| ON/OFF switch:                                                                              | Yes                                                 |
| <ul> <li>Can be installed:</li> </ul>                                                       | Yes                                                 |
| <ul> <li>Pot recognition:</li> </ul>                                                        | Yes                                                 |
| <ul> <li>Lock button (child pro-<br/>tection):</li> </ul>                                   | No                                                  |
| <ul> <li>Material hob:</li> </ul>                                                           | Glass                                               |
| <ul> <li>Regulation of:</li> </ul>                                                          | Temperature                                         |
| <ul> <li>Number of tempera-<br/>ture levels:</li> </ul>                                     | 13                                                  |
| <ul> <li>Intervals temperature<br/>setting:</li> </ul>                                      | 5 °C                                                |
| Output max.:                                                                                | 1000 W                                              |
| <ul> <li>Number of warming<br/>stations:</li> </ul>                                         | 1                                                   |
| <ul> <li>Type of warming stati-<br/>on(s):</li> </ul>                                       | Induction                                           |
| Material:                                                                                   | Stainless steel                                     |
| <ul> <li>Important information:</li> </ul>                                                  | -                                                   |
| <ul><li> Control panel:</li><li> Colour:</li></ul>                                          | On the appliance<br>Black<br>Silver                 |
|                                                                                             | 5                                                   |