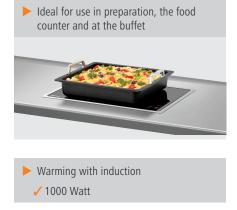

# **S**artscher

The simple operation, the exact temperature setting from 40°C to 100°C as well as the large warming station create optimal conditions during preparation, at the food counter and at the buffet - whether with round or square crockery.

### Combinability:

- Properties:
- Size:
- Weight:

3 appliances can be switched in sequence in 1 power circuit Can also be used as a table-top unit

W 490 x D 345 x H 67 mm 5.4 kg

- Also best suited to square crockery:
  - Dimensions glass hob: W 455 x D 310  $\mathsf{m}\mathsf{m}$
  - ✓ Pot recognition

- Simple to operate
  - ✓ Temperature control in 5°C steps

- Combinability
  - 3 appliances can be switched in sequence in 1 power circuit