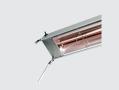

## Bartscher

Thermal bridge width: 1830 mm

Infrared thermal bridge - variable, as stand-along unit or suspended to ceiling

| Not included in delive-                           | Feet, chain                       |
|---------------------------------------------------|-----------------------------------|
| ry:<br>• Power load:                              | 1,73 kW   230 V   50/60 Hz        |
| Height-adjustable feet:                           | No                                |
| Control lamp:                                     | -                                 |
| Germ guard:                                       | No                                |
| Delivery state:                                   | Permanently mounted               |
| Heat source type:                                 | Infrared heated tube(s)           |
| Properties:                                       | Prepared for the assembly of feet |
|                                                   | or a chain                        |
| Design:                                           | Can be mounted                    |
| <ul> <li>Including:</li> </ul>                    | -                                 |
| <ul> <li>Important information:</li> </ul>        |                                   |
| <ul> <li>Number of heated tu-<br/>bes:</li> </ul> | 1                                 |
| Output per heated tu-<br>be:                      | 1,73 kW                           |
| ON/OFF switch:                                    | Yes                               |
| Material:                                         | Aluminium                         |
|                                                   | Stainless steel                   |
| <ul> <li>Clear height:</li> </ul>                 | 360 mm                            |
| • Size:                                           | W 1,830 x D 225 x H 65 mm         |
| <ul> <li>Weight:</li> </ul>                       | 5.6 kg                            |
| 5                                                 | 5                                 |