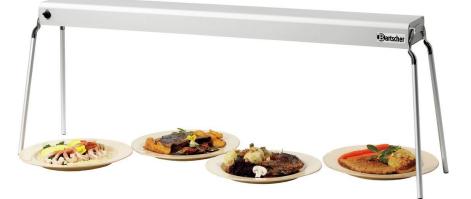

## Bartscher

Thermal bridge width: 1830 mm

Infrared thermal bridge - variable, as stand-along unit or suspended to ceiling

| Not included in delive-                           | Feet, chain                       |
|---------------------------------------------------|-----------------------------------|
| ry:<br>• Power load:                              | 1,73 kW   230 V   50/60 Hz        |
| Height-adjustable feet:                           | No                                |
| Control lamp:                                     | -                                 |
| Germ guard:                                       | No                                |
| Delivery state:                                   | Permanently mounted               |
| Heat source type:                                 | Infrared heated tube(s)           |
| Properties:                                       | Prepared for the assembly of feet |
|                                                   | or a chain                        |
| Design:                                           | Can be mounted                    |
| <ul> <li>Including:</li> </ul>                    | -                                 |
| <ul> <li>Important information:</li> </ul>        |                                   |
| <ul> <li>Number of heated tu-<br/>bes:</li> </ul> | 1                                 |
| Output per heated tu-<br>be:                      | 1,73 kW                           |
| ON/OFF switch:                                    | Yes                               |
| Material:                                         | Aluminium                         |
|                                                   | Stainless steel                   |
| <ul> <li>Clear height:</li> </ul>                 | 360 mm                            |
| • Size:                                           | W 1,830 x D 225 x H 65 mm         |
| <ul> <li>Weight:</li> </ul>                       | 5.6 kg                            |
| 5                                                 | 5                                 |