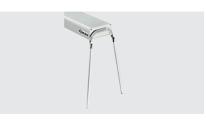

## Food warmer IHR1730

| Food warmer feet, pair                                                     |                                         |  |
|----------------------------------------------------------------------------|-----------------------------------------|--|
|                                                                            |                                         |  |
| <ul> <li>Important information:</li> <li>Size:</li> <li>Weight:</li> </ul> | -<br>W 270 x D 25 x H 425 mm<br>0.72 kg |  |
|                                                                            | Code-No. 114000<br>GTIN 4015613452258   |  |