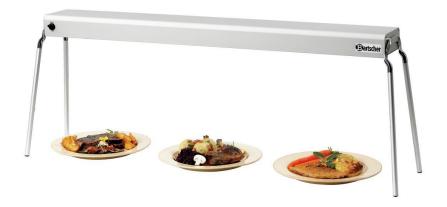

## Food warmer IHR1100

Add on Products

► Thermal bridge width: 1220 mm

• Output per heated tu- 1,1 kW be:

Clear height: 360 mm
ON/OFF switch: Yes
Material: Aluminium
Stainless steel

• Size: W 1,220 x D 225 x H 65 mm

• Weight: 4 kg