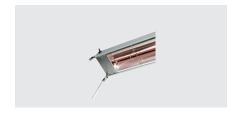

Delivery state: Permanently mounted
Heat source type: Infrared heated tube(s)
Properties: Prepared for the assembly of feet

or a chain

• Design: Can be mounted

Including:Important information:Number of heated tubes:

• Output per heated tu- 1,1 kW be:

Clear height: 360 mm
ON/OFF switch: Yes
Material: Aluminium
Stainless steel

• Size: W 1,220 x D 225 x H 65 mm

• Weight: 4 kg