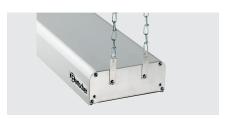

## Infrared thermal bridge - variable, as stand-along unit or suspended to ceiling

• Not included in delive- Feet, chain

ry

• Power load: 1,1 kW | 230 V | 50/60 Hz

Height-adjustable feet: NoControl lamp: -Germ guard: No

Delivery state: Permanently mounted
Heat source type: Infrared heated tube(s)
Properties: Prepared for the assembly of feet

or a chain

• Design: Can be mounted

Including:Important information:Number of heated tubes: