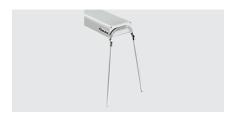

## Infrared thermal bridge - variable, as stand-along unit or suspended to ceiling

• Not included in delive- Feet, chain

ry

• Power load: 1,1 kW | 230 V | 50/60 Hz

Height-adjustable feet: NoControl lamp: -Germ guard: No

Delivery state: Permanently mounted
Heat source type: Infrared heated tube(s)
Properties: Prepared for the assembly of feet

or a chain

• Design: Can be mounted

Including:Important information:Number of heated tubes: