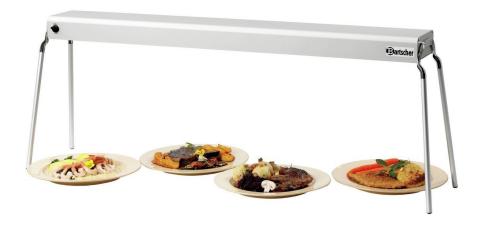

## Food warmer IHR1250

Thermal bridge width: 1370 mm

## Infrared thermal bridge - variable, as stand-along unit or suspended to ceiling

• Not included in delive- Feet, chain

• Power load: 1,25 kW | 230 V | 50/60 Hz

• Height-adjustable feet: No • Control lamp: • Germ guard:

1,25 kW • Output per heated tu-

• ON/OFF switch:

Yes • Material: AluminiumStainless steel

• Clear height: 360 mm

• Size: W 1,370 x D 225 x H 65 mm

• Weight: 4.3 kg