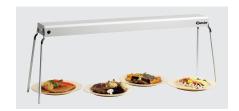

## Food warmer IHR1250

Thermal bridge width: 1370 mm

## Infrared thermal bridge - variable, as stand-along unit or suspended to ceiling

• Not included in delive- Feet, chain

• Power load: 1,25 kW | 230 V | 50/60 Hz

• Height-adjustable feet: No • Control lamp: • Germ guard:

1,25 kW • Output per heated tu-

• ON/OFF switch:

Yes • Material: AluminiumStainless steel

• Clear height: 360 mm

• Size: W 1,370 x D 225 x H 65 mm

• Weight: 4.3 kg