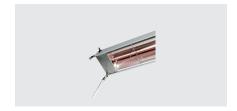

• Delivery state: Permanently mounted Heat source type: Infrared heated tube(s) • Properties: Prepared for the assembly of feet

or a chain

• Design: Can be mounted

• Including: • Important information: -• Number of heated tu-

1,25 kW • Output per heated tu-

• ON/OFF switch:

Yes • Material: AluminiumStainless steel

• Clear height: 360 mm

• Size: W 1,370 x D 225 x H 65 mm

• Weight: 4.3 kg