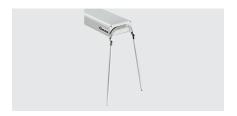

## Infrared thermal bridge - variable, as stand-along unit or suspended to ceiling

• Not included in delive- Feet, chain

• Power load: 1,25 kW | 230 V | 50/60 Hz

• Height-adjustable feet: No • Control lamp: • Germ guard:

• Delivery state: Permanently mounted Heat source type: Infrared heated tube(s) • Properties: Prepared for the assembly of feet

or a chain

• Design: Can be mounted

• Including: • Important information: -• Number of heated tu-