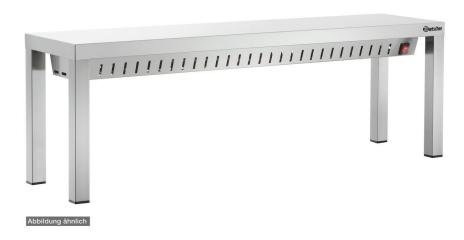

## Food warmer WBS2000 I4HR

Add on Products

Number of heated tu-

bes:

• Output per heated tu- 0,2 kW

be:

Not included in delive-

ry:

• Power load: 0,8 kW | 230 V | 50/60 Hz

Height-adjustable feet: No
Control lamp: yes
Germ guard: No
ON/OFF switch: Yes

Heat source type: Infrared heated tube(s)
 Properties: 30 - 40 mm edges turned down

all-round

Setting feet in square tubing 25 x

Clear height: 290 mm
Design: With feet
Including: -

• Material: Stainless steel

• Important information: -

Delivery state: Permanently mounted
 Size: W 2,000 x D 300 x H 400 mm

• Weight: 18 kg