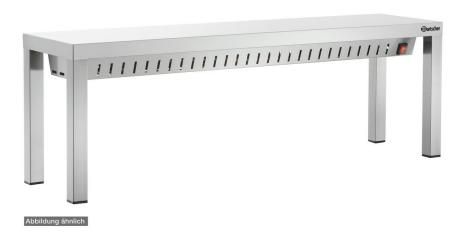

Number of heated tu-

bes:

• Output per heated tu- 0,2 kW

be:

Not included in delive-

ry:

• Power load: 0,8 kW | 230 V | 50/60 Hz

Height-adjustable feet: No
Control lamp: yes
Germ guard: No
ON/OFF switch: Yes

Heat source type: Infrared heated tube(s)
 Properties: 30 - 40 mm edges turned down all-round

ali-round

Setting feet in square tubing 25 x

Clear height: 290 mm
Design: With feet
Including: -

• Material: Stainless steel

• Important information:

Delivery state: Permanently mounted
 Size: W 1,800 x D 300 x H 120 mm

• Weight: 17.4 kg

## Food warmer WBS1800 I4HR

Add on Products