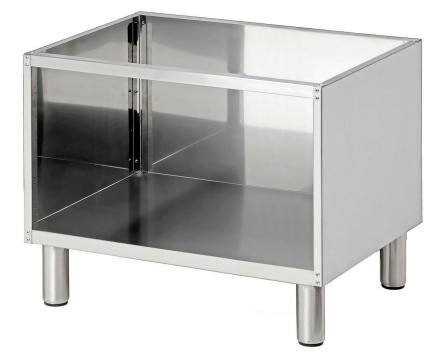

| • Sub-counter | unit type: | Open |
|---------------|------------|------|
|---------------|------------|------|

- Material:
- Important information:
- Height adjustable:
- Height-adjustable feet: Yes
- Series:
- Size:
- Weight:
- CNS 18/10
  - 560 mm to 660 mm

650 W 700 x D 535 x H 560 mm 12.4 kg

## Open base unit, 650, W700, SS

Add on Products