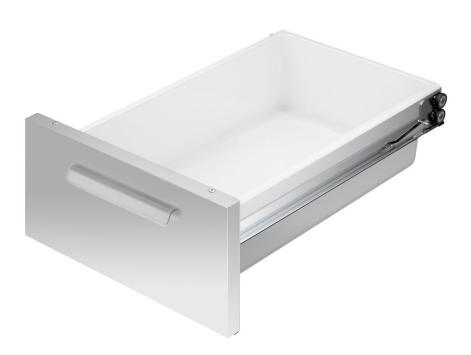

• Size plastic tray: W 325 x D 530 x H 150 mm

Number of drawers: 2
Set comprises: 2 drawers
With plastic inserts: Yes
Norm-format drawers: 1/1 GN
GN-capable: Yes
Properties: -

• Material: CNS 18/10

• Important information: -

• Size inside: W 297 x D 502 x H 148 mm

• Series: 650

• Size: W 396 x D 570 x H 392 mm

• Weight: 9.1 kg

## Drawer 650, W400, set of 2

Add on Products