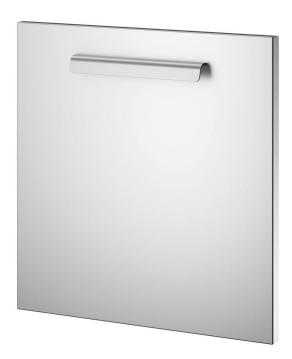

## Door 650, W400, universal

Series 650 - a range of cooking equipment for the professional kitchen. The series is defined by optimum energy use, powerful appliances, and ease of cleaning. The modular design means that the appliances are easy to combine and can be arranged flexibly. The appliance structure consists entirely of 18/10 stainless steel.

• Material: Chrome-nickel steel

Important information:

• Size: W 395 x D 395 x H 45 mm

• Weight: 2.5 kg

## Door 650, W400, universal

Add on Products