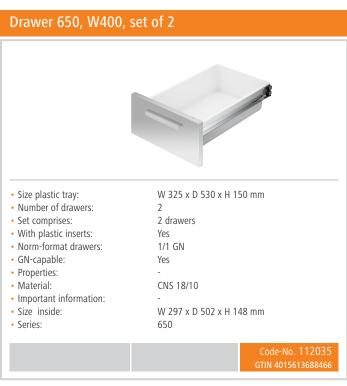

Series 650 - a range of cooking equipment for the professional kitchen. The series is defined by optimum energy use, powerful appliances, and ease of cleaning. The modular design means that the appliances are easy to combine and can be arranged flexibly. The appliance structure consists entirely of 18/10 stainless steel.

Sub-counter unit type: OpenMaterial: CNS 18/10

Important information:

• Height adjustable: 560 mm to 660 mm

Height-adjustable feet: YesSeries: 650

• Size: W 400 x D 535 x H 560 mm

• Weight: 10 kg





## Open base unit, 650, W400, SS

Add on Products











## Open base unit, 650, W400, SS

Add on Products

## Stainl.steel polish.spray 500ml can



• Content / can:

• Application:

Remove heavy soiling such as grease residue

Do not spray onto hot surfaces

• allow them to cool down first:

Application:

Before use, bring the can to room temperature

and shake well

Spray sparingly onto the surfaces to be cleaned

Rub evenly over the entire surface Polish with a dry cloth