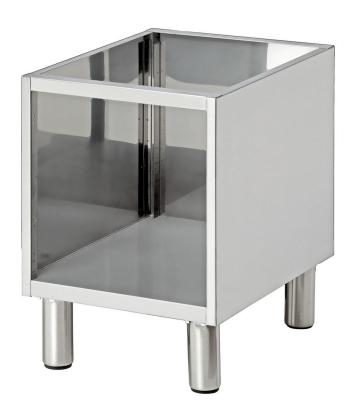

Sub-counter unit type: OpenMaterial: CNS 18/10

Important information:

• Height adjustable: 560 mm to 660 mm

Height-adjustable feet: YesSeries: 650

• Size: W 400 x D 535 x H 560 mm

• Weight: 10 kg