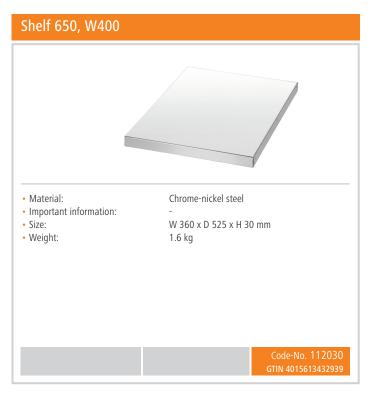

Sub-counter unit type: OpenMaterial: CNS 18/10

Important information:

• Height adjustable: 560 mm to 660 mm

Height-adjustable feet: YesSeries: 650

• Size: W 400 x D 535 x H 560 mm

• Weight: 10 kg