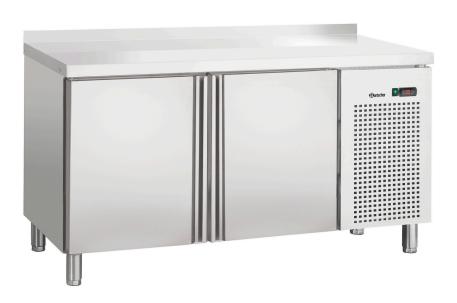

## Refrigerated counter T2 MA

- Number of cupboards: 2
  - ✓ Refrigerated
- With upturned edge
  - ✓ 50 mm

• Number of cupboards:

• Size Cupboard: W 335 x D 570 x H 554 mm Yes

Cupboards refrigera-

ted:

• Number of drawers:

• Distance between 70 mm

trays:

• Number of doors:

• Type of door: Leaf door(s) • Door hinge side: Left / right • Door hinge side can be Yes

changed:

• Power load:

0,35 kW | 230 V | 50 Hz

• Height-adjustable feet: Yes

• Temperature range: 0 °C to 10 °C R600a / 0,064 kg • Coolant: · Control lamp: ON/OFF 850 mm to 900 mm · Height adjustable:

50 mm

· Tilting: • Climate class:

· Cooling: Circulating air • Digital display: Yes • Drip water evaporati-Yes

• ON/OFF switch:

· Including: 2 grilles (W 325 x D 530 x H 10

· Available on request: Refrigerated counter with glass-

doors

Refrigerated counter with swivel

castors

Chrome-nickel steel • Material:

· Important information: • Thermostat:

• Material work surface: • Temperature control: Electronic

• Control unit: Knob

• Energy efficiency class: B (EU No. 2015 / 1094)

W 1,342 x D 700 x H 850 mm • Size:

Stainless steel In 0.1 °C steps Electronic

• Energy consumption: 752 kWh / an

• Weight: