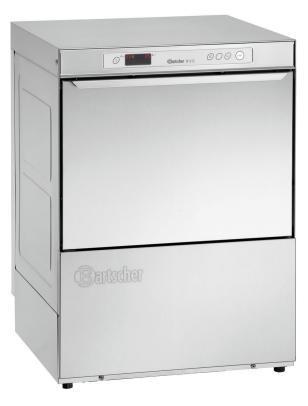

This high-performance dishwasher achieves the best cleaning results thanks to the optimised rinse arm with innovative nozzle layout. In combination with rinsing grille 500, the machine is also suitable for cleaning pots and bowls.

345 mm • Plate height max.: · Door double-walled: Yes Can be fitted below Yes the counter: • Glasses height max.: 320 mm • Power load: • Equipment connection: 3 NAC Boiler heater: 4,5 kW 2,7 kW Tank heater: Water outlet: • Dry-run protection: Yes · Control lamp: ON/OFF Heat up • ON/OFF switch: Yes • Lye pump: No • Water softener: No · Clear rinsing dosing Yes pump: • Door contact switch: Yes Cleaning agent dosing No pump: • Basket dimensions: • Run-time: • Output / hour max.: • Self-cleaning: No • Cold rinsing: No · Double-walled: No • Tank volume: 29 litre(s) 2 - 4 bar • Water pressure: