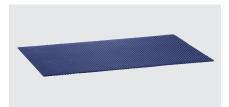

| • Material:                                | Stainless steel                    |
|--------------------------------------------|------------------------------------|
| <ul> <li>Important information:</li> </ul> | -                                  |
| <ul> <li>Designed for:</li> </ul>          | Cutlery polishing machine          |
|                                            | 3000/25                            |
| <ul> <li>Including:</li> </ul>             | Filling chute with noise insulati- |
|                                            | on                                 |
|                                            | Noise-insulating mat for cutlery   |
|                                            | basket                             |
| • Size:                                    | W 635 x D 435 x H 345 mm           |
| • Weight:                                  | 5.8 kg                             |

## Includes:

✓ Filling funnel with noise insulation

Noise insulation mat for cutlery basket

AINLESS