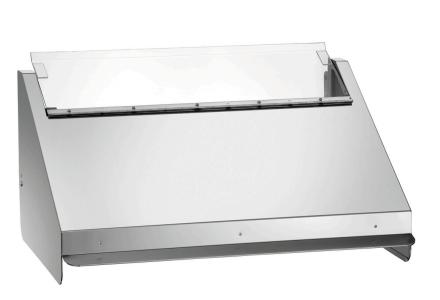

## Noise-insulating hood 3000/25

## Bartscher

There's no need for irritating noise from the kitchen. This noise insulation hood reduces the irritating background noise created when cutlery is polished to a shine with cutlery polishing machine 3000/25.

| • Material:                                | Stainless steel                    |
|--------------------------------------------|------------------------------------|
| <ul> <li>Important information:</li> </ul> | -                                  |
| <ul> <li>Designed for:</li> </ul>          | Cutlery polishing machine          |
|                                            | 3000/25                            |
| <ul> <li>Including:</li> </ul>             | Filling chute with noise insulati- |
|                                            | on                                 |
|                                            | Noise-insulating mat for cutlery   |
|                                            | basket                             |
| • Size:                                    | W 635 x D 435 x H 345 mm           |
| • Weight:                                  | 5.8 kg                             |