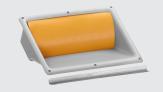

| • Material:                                | Stainless steel                    |
|--------------------------------------------|------------------------------------|
| <ul> <li>Important information:</li> </ul> | -                                  |
| <ul> <li>Designed for:</li> </ul>          | Cutlery polishing machine          |
|                                            | 3000/25                            |
| <ul> <li>Including:</li> </ul>             | Filling chute with noise insulati- |
|                                            | on                                 |
|                                            | Noise-insulating mat for cutlery   |
|                                            | basket                             |
| • Size:                                    | W 635 x D 435 x H 345 mm           |
| • Weight:                                  | 5.8 kg                             |

## Includes:

✓ Filling funnel with noise insulation

Noise insulation mat for cutlery basket

AINLESS